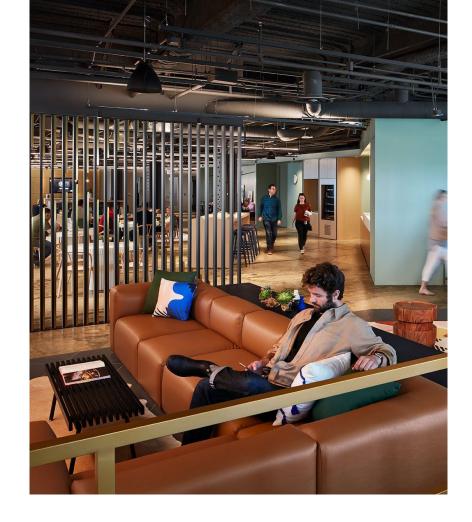

### Contemporary Lounge

Serving up craft cuisine and coffee, the eleventh floor lounge features a variety of spaces and places for tenants to work, chat and kick back in a comfortable, contemporary ambiance.

## Tenant Lounge and Conferencing Space

The 23,000-square-foot indoor amenity space also includes a dedicated concierge and multiple state-of-the-art meeting, coworking and event rooms to host and collaborate amid an inspiring, open-concept setting.