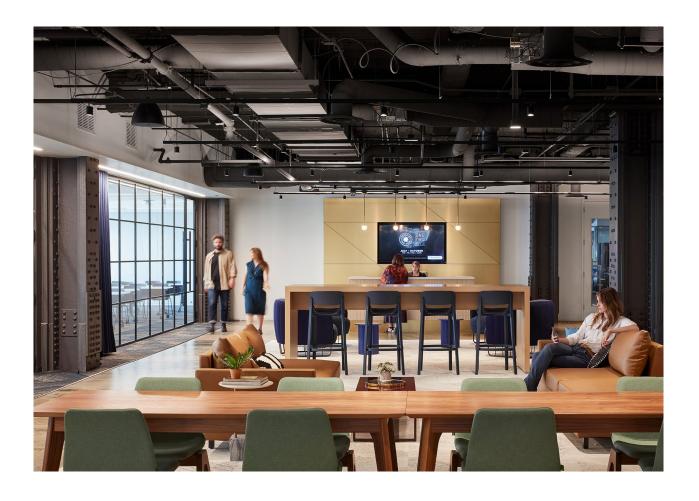

### Contemporary Lounge

Serving up craft cuisine and coffee, the eleventh floor lounge features a variety of spaces and places for tenants to work, chat and kick back in a comfortable, contemporary ambiance.

## Tenant Lounge and Conferencing Space

The 23,000-square-foot indoor amenity space also includes a dedicated concierge and multiple state-of-the-art meeting, coworking and event rooms to host and collaborate amid an inspiring, open-concept setting.