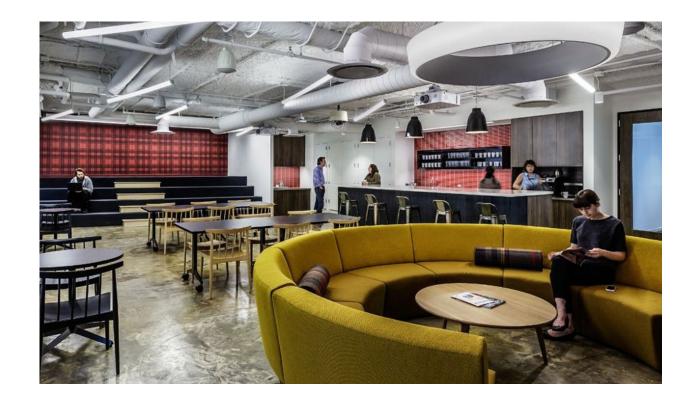

### **ELEVENTH FLOOR INTERIOR LOUNGE**

### Contemporary Lounge

Serving up craft cuisine and coffee, the eleventh floor lounge features a variety of spaces and places for tenants to work, chat and kick back in a comfortable, contemporary ambiance.

## Tenant Lounge and Conferencing Space

The 23,000-square-foot indoor amenity space also includes a dedicated concierge and multiple state-of-the-art meeting, coworking and event rooms to host and collaborate amid an inspiring, open-concept setting.