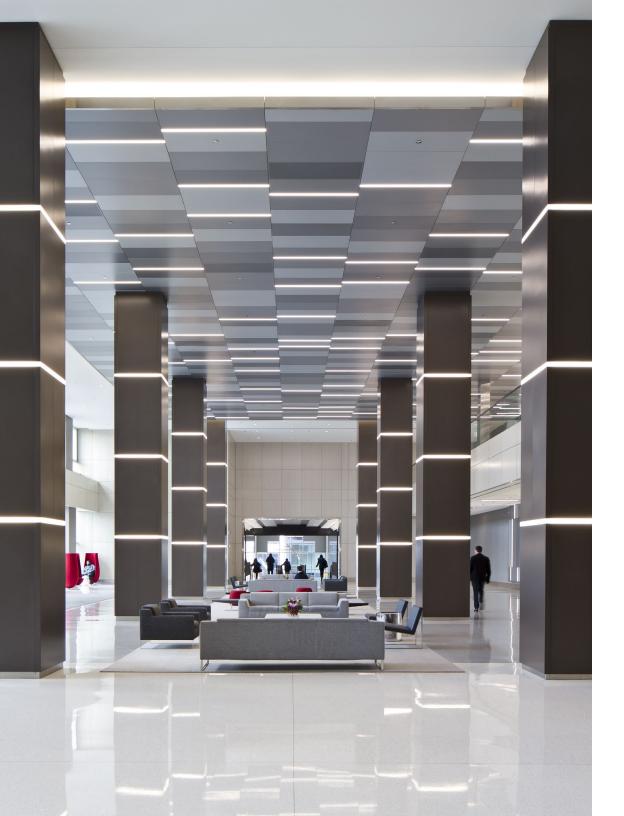

### **ELEVENTH FLOOR INTERIOR LOUNGE**

### Contemporary Lounge

Serving up craft cuisine and coffee, the eleventh floor lounge features a variety of spaces and places for tenants to work, chat and kick back in a comfortable, contemporary ambiance.

## Tenant Lounge and Conferencing Space

The 23,000-square-foot indoor amenity space also includes a dedicated concierge and multiple state-of-the-art meeting, coworking and event rooms to host and collaborate amid an inspiring, open-concept setting.