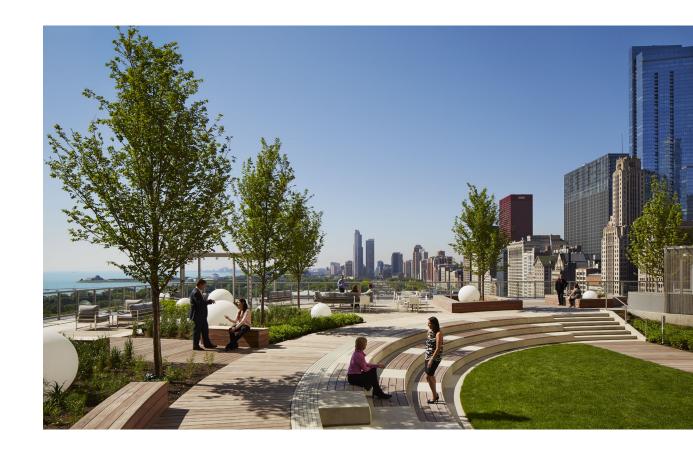

# ELEVENTH FLOOR ROOFTOP DECK

### Work & Unwind Outdoors

At One Two Pru, outdoor space is the ultimate company perk. Perched high above the park and set to coveted views of the lakefront and skyline, the 7,000 SF rooftop terrace features a grassy lawn, multiple lounge spaces and amphitheater seating, offering the ultimate destination for an open-air meeting or screen break.

### Alfresco Bites & Sips

Place an order for lunch at the rooftop Airstream food truck, serving up everything from tacos and salads to beer and cocktails during the spring, summer and fall.

ONE TWO PRU PAGE  $\frac{12}{2}$ 