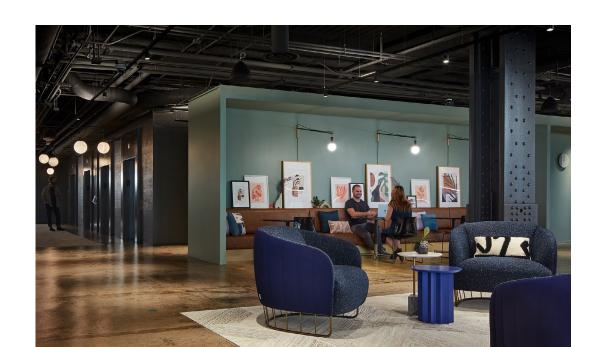

### **ELEVENTH FLOOR INTERIOR LOUNGE**

### Contemporary Lounge

Serving up craft cuisine and coffee, the eleventh floor lounge features a variety of spaces and places for tenants to work, chat and kick back in a comfortable, contemporary ambiance.

## Tenant Lounge and Conferencing Space

The 23,000-square-foot indoor amenity space also includes a dedicated concierge and multiple state-of-the-art meeting, coworking and event rooms to host and collaborate amid an inspiring, open-concept setting.