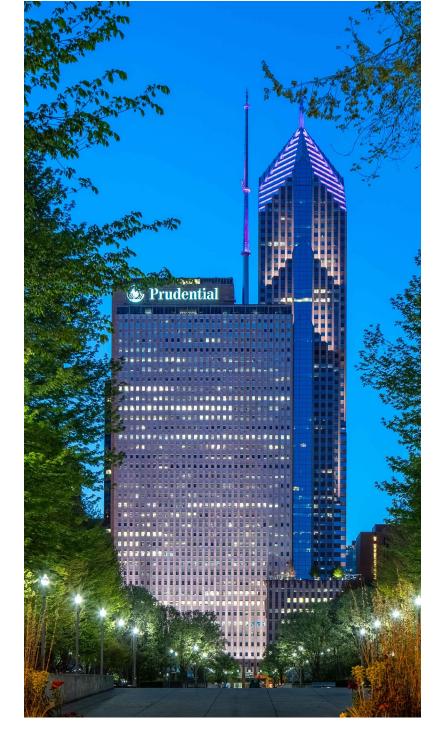

# ONE TWO PRU

CHICAGO'S FUTURE WAS BORN HERE

A powerful presence in Chicago's skyline, One Two Pru unites history, vision and views in one unparalleled location where the park meets the city.

Combining an air of historic prestige with contemporary amenities, the two interconnected buildings deliver the progressive work culture and convenience Chicago's evolving workforce craves.

Each building, a landmark of its own.
Together, a 2.3 million-square-foot
powerhouse of influence and inspiration.

"41 stories of faith in the future of Chicago."

-CHICAGO'S MAYOR DALEY, 1951

### **ONE PRU**

**41 1,190,000 1955 2015** Stories Square Feet Built Modernized

One Pru stood as a beacon of rebirth and a new age of prosperity for Chicago when it was completed in 1955, as it ended a two-decade hiatus of skyscraper construction following The Great Depression and economic strain of World War II. The city's tallest building at the time, One Pru quickly became Chicago's most prestigious office address, serving as headquarters to some of the world's most powerful companies, including pioneering ad agency Leo Burnett.

### **TWO PRU**

 58
 1,040,000
 1990
 2019

 Stories
 Square Feet
 Built
 Modernized

Nearly four decades later, Two Pru added 58 stories of striking postmodernist architecture to Chicago's skyline. Designed by Stephen Wright, the building's chevron setbacks offer a timeless architectural elegance, unmistakable from any angle. At its origin, Two Pru was the tallest reinforced concrete structure in the world at 995 feet and won several awards for structural design.