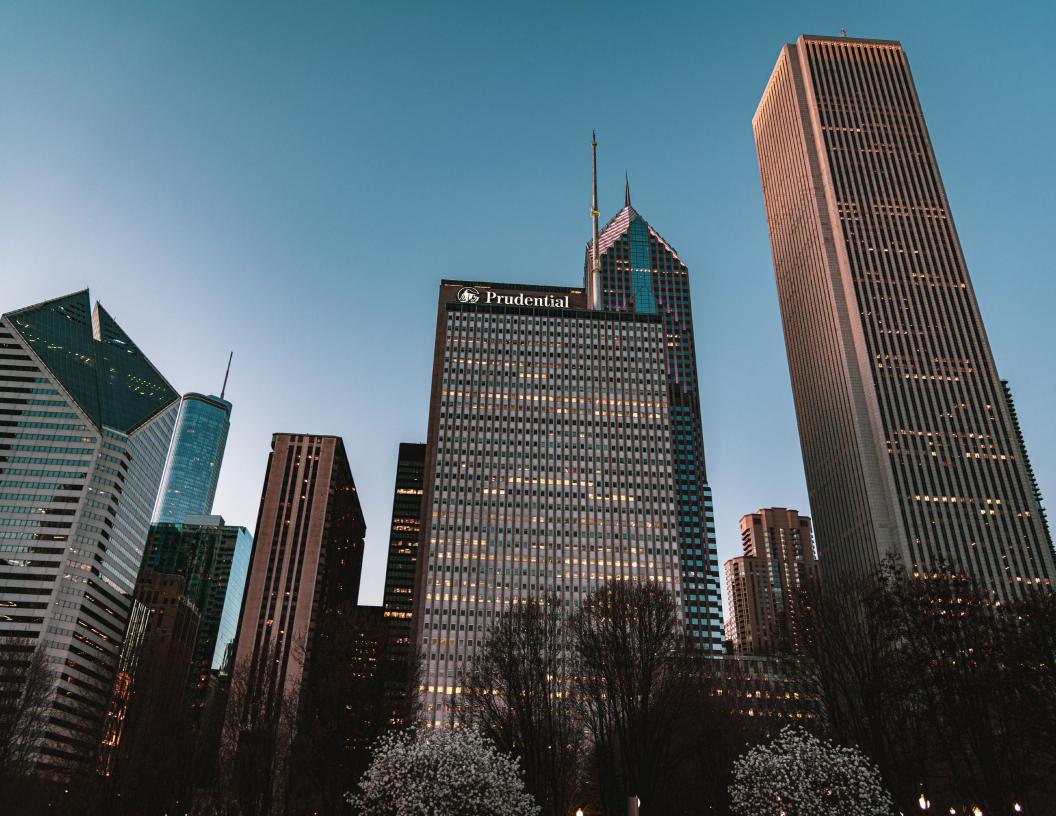

# ONE TWO PRU

CHICAGO'S FUTURE WAS BORN HERE

A powerful presence in Chicago's skyline, One Two Pru unites history, vision and views in one unparalleled location where the park meets the city.

Combining an air of historic prestige with contemporary amenities, the two interconnected buildings deliver the progressive work culture and convenience Chicago's evolving workforce craves.

Each building, a landmark of its own.
Together, a 2.3 million-square-foot
powerhouse of influence and inspiration.

"41 stories of faith in the future of Chicago."

-CHICAGO'S MAYOR DALEY, 1951

### **ONE PRU**

**41 1,190,000 1955 2015** Stories Square Feet Built Modernized

One Pru stood as a beacon of rebirth and a new age of prosperity for Chicago when it was completed in 1955, as it ended a two-decade hiatus of skyscraper construction following The Great Depression and economic strain of World War II. The city's tallest building at the time, One Pru quickly became Chicago's most prestigious office address, serving as headquarters to some of the world's most powerful companies, including pioneering ad agency Leo Burnett.

### **TWO PRU**

 58
 1,040,000
 1990
 2019

 Stories
 Square Feet
 Built
 Modernized

Nearly four decades later, Two Pru added 58 stories of striking postmodernist architecture to Chicago's skyline. Designed by Stephen Wright, the building's chevron setbacks offer a timeless architectural elegance, unmistakable from any angle. At its origin, Two Pru was the tallest reinforced concrete structure in the world at 995 feet and won several awards for structural design.