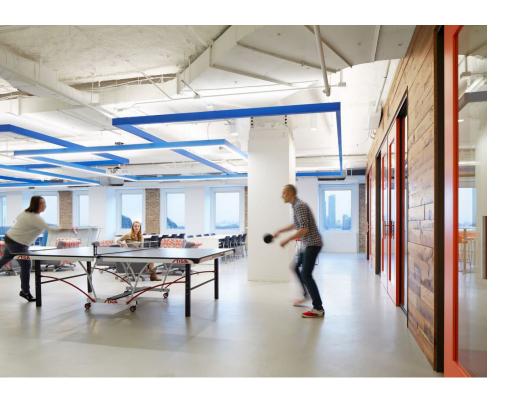

# EXCLUSIVE AMENITIES FOR CHICAGO'S MODERN WORKFORCE

One Two Pru has completely reimagined its community spaces and amenities for the workforce of today and tomorrow, from the expansive rooftop deck to the contemporary interior lounge and 319 acres of green space just beyond the plaza.

### Contemporary Lounge

Serving up craft cuisine and coffee, the eleventh floor lounge features a variety of spaces and places for tenants to work, chat and kick back in a comfortable, contemporary ambiance.

## Tenant Lounge and Conferencing Space

The 23,000-square-foot indoor amenity space also includes a dedicated concierge and multiple state-of-the-art meeting, coworking and event rooms to host and collaborate amid an inspiring, open-concept setting.