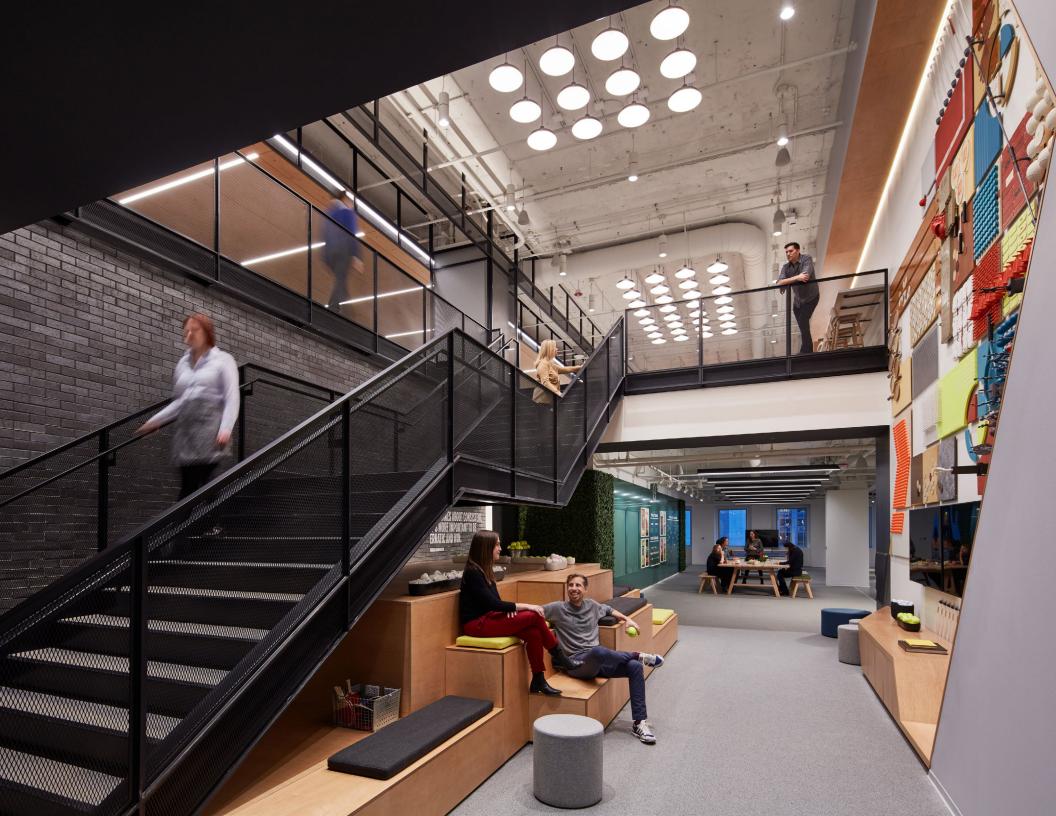

### **ELEVENTH FLOOR INTERIOR LOUNGE**

### Contemporary Lounge

Serving up craft cuisine and coffee, the eleventh floor lounge features a variety of spaces and places for tenants to work, chat and kick back in a comfortable, contemporary ambiance.

## Tenant Lounge and Conferencing Space

The 23,000-square-foot indoor amenity space also includes a dedicated concierge and multiple state-of-the-art meeting, coworking and event rooms to host and collaborate amid an inspiring, open-concept setting.