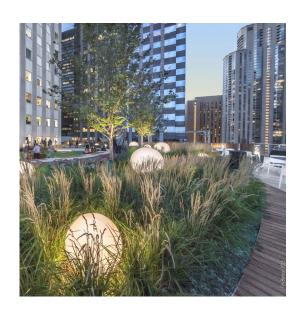

# ELEVENTH FLOOR ROOFTOP DECK

### Work & Unwind Outdoors

At One Two Pru, outdoor space is the ultimate company perk. Perched high above the park and set to coveted views of the lakefront and skyline, the 7,000 SF rooftop terrace features a grassy lawn, multiple lounge spaces and amphitheater seating, offering the ultimate destination for an open-air meeting or screen break.