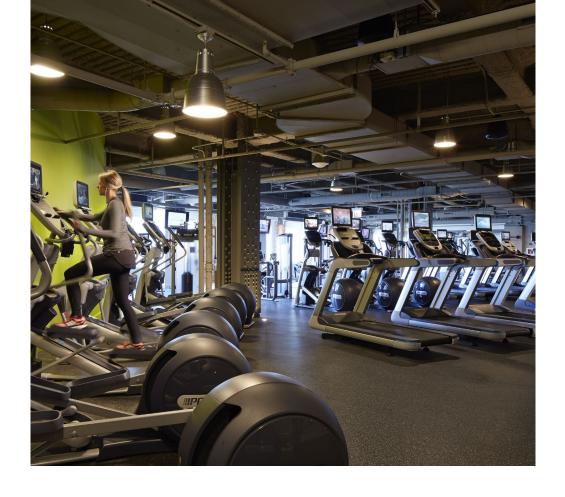

# ELEVENTH FLOOR HEALTH CLUB

### Cutting-Edge Fitness Studio

Professionally managed by LifeStart, the 24-hour health club on the eleventh floor transcends your typical "check-the-box" fitness center. The 11,626 SF space features a robust cardio and strength training area, cycling studio with Peloton bikes, fully appointed locker rooms and an array of fitness classes and training sessions — all for a one-time \$50 initiation fee.