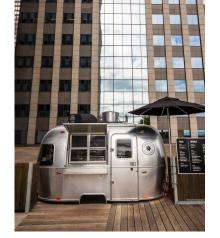

### Alfresco Bites & Sips

Place an order for lunch at the rooftop Airstream food truck, serving up everything from tacos and salads to beer and cocktails during the spring, summer and fall.

ONE TWO PRU PAGE  $\frac{12}{2}$ 