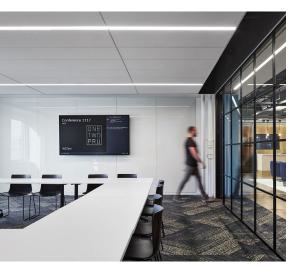

## Tenant Lounge and Conferencing Space

The 23,000-square-foot indoor amenity space also includes a dedicated concierge and multiple state-of-the-art meeting, coworking and event rooms to host and collaborate amid an inspiring, open-concept setting.