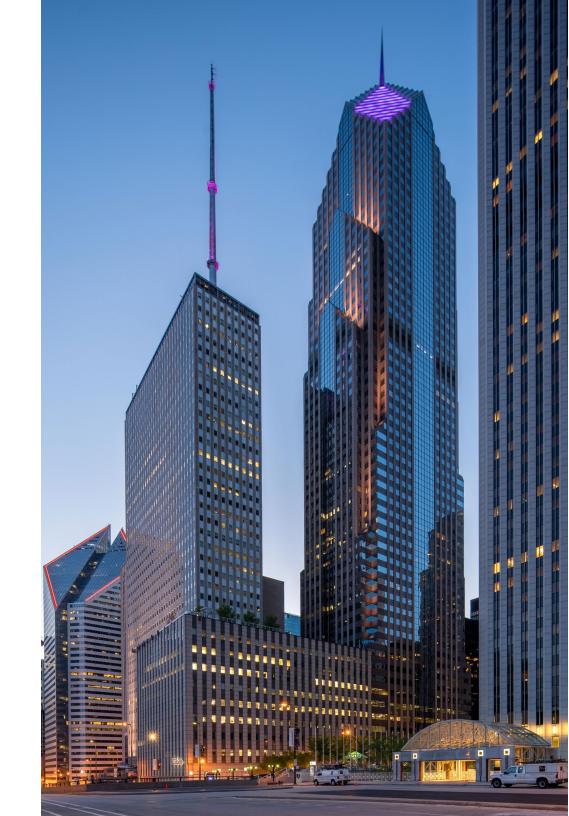

# ONE TWO PRU

CHICAGO'S FUTURE WAS BORN HERE

A powerful presence in Chicago's skyline, One Two Pru unites history, vision and views in one unparalleled location where the park meets the city.

Combining an air of historic prestige with contemporary amenities, the two interconnected buildings deliver the progressive work culture and convenience Chicago's evolving workforce craves.

Each building, a landmark of its own.
Together, a 2.3 million-square-foot
powerhouse of influence and inspiration.

"41 stories of faith in the future of Chicago."

-CHICAGO'S MAYOR DALEY, 1951

### **ONE PRU**

**41 1,190,000 1955 2015** Stories Square Feet Built Modernized

One Pru stood as a beacon of rebirth and a new age of prosperity for Chicago when it was completed in 1955, as it ended a two-decade hiatus of skyscraper construction following The Great Depression and economic strain of World War II. The city's tallest building at the time, One Pru quickly became Chicago's most prestigious office address, serving as headquarters to some of the world's most powerful companies, including pioneering ad agency Leo Burnett.

### **TWO PRU**

 58
 1,040,000
 1990
 2019

 Stories
 Square Feet
 Built
 Modernized

Nearly four decades later, Two Pru added 58 stories of striking postmodernist architecture to Chicago's skyline. Designed by Stephen Wright, the building's chevron setbacks offer a timeless architectural elegance, unmistakable from any angle. At its origin, Two Pru was the tallest reinforced concrete structure in the world at 995 feet and won several awards for structural design.