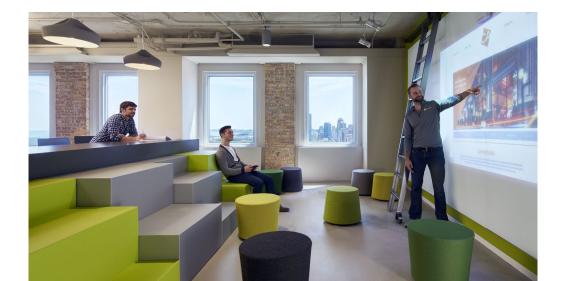

## Tenant Lounge and Conferencing Space

The 23,000-square-foot indoor amenity space also includes a dedicated concierge and multiple state-of-the-art meeting, coworking and event rooms to host and collaborate amid an inspiring, open-concept setting.

### **UNRIVALED FLEXIBILITY**

One Two Pru's modern suite layouts and design aesthetics offer flexible and functional working environments that empower employees' best work.

ONE TWO PRU PAGE  $\frac{26}{2}$ 