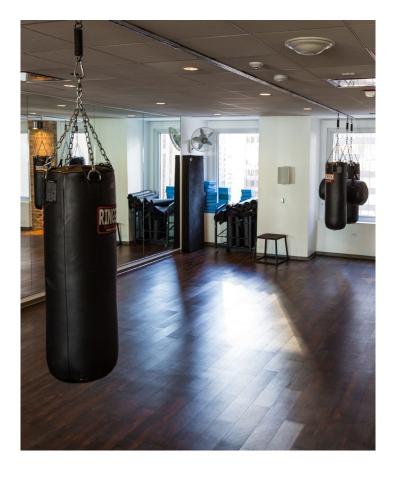

# ELEVENTH FLOOR HEALTH CLUB

### Cutting-Edge Fitness Studio

Professionally managed by LifeStart, the 24-hour health club on the eleventh floor transcends your typical "check-the-box" fitness center. The 11,626 SF space features a robust cardio and strength training area, cycling studio with Peloton bikes, fully appointed locker rooms and an array of fitness classes and training sessions — all for a one-time \$50 initiation fee.