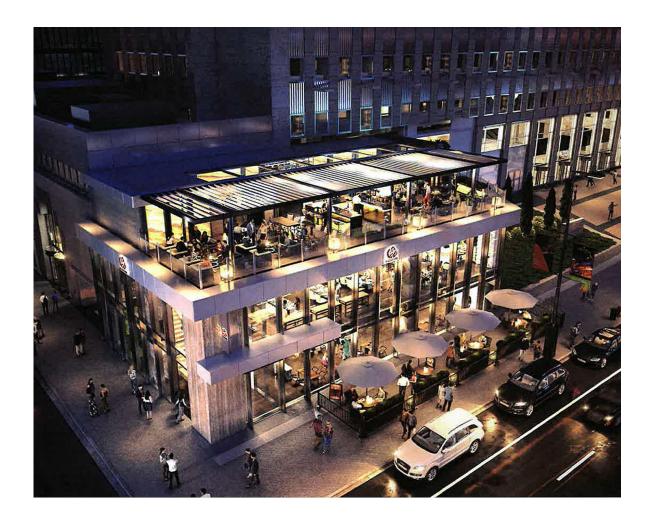

# ELEVENTH FLOOR ROOFTOP DECK

### Work & Unwind Outdoors

At One Two Pru, outdoor space is the ultimate company perk. Perched high above the park and set to coveted views of the lakefront and skyline, the 7,000 SF rooftop terrace features a grassy lawn, multiple lounge spaces and amphitheater seating, offering the ultimate destination for an open-air meeting or screen break.

### Alfresco Bites & Sips

Place an order for lunch at the rooftop Airstream food truck, serving up everything from tacos and salads to beer and cocktails during the spring, summer and fall.

ONE TWO PRU PAGE  $\frac{12}{2}$ 