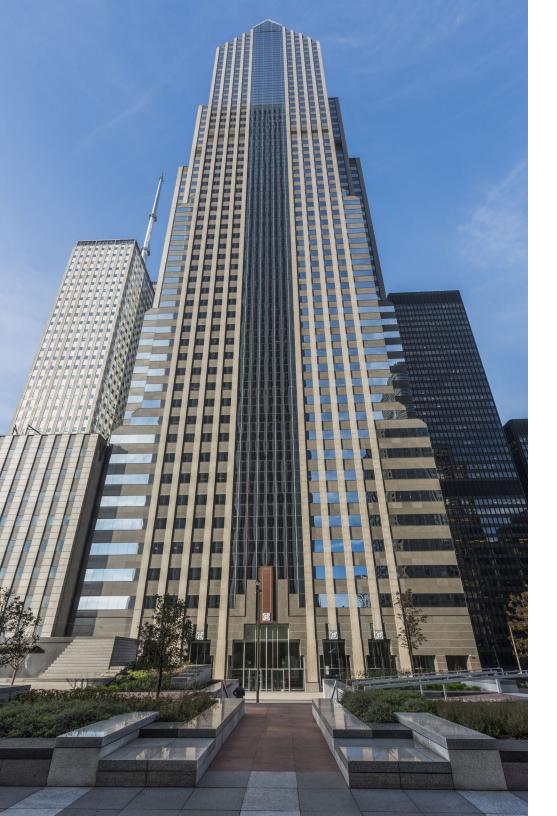

# ONE TWO PRU

CHICAGO'S FUTURE WAS BORN HERE

A powerful presence in Chicago's skyline, One Two Pru unites history, vision and views in one unparalleled location where the park meets the city.

Combining an air of historic prestige with contemporary amenities, the two interconnected buildings deliver the progressive work culture and convenience Chicago's evolving workforce craves.

Each building, a landmark of its own.
Together, a 2.3 million-square-foot
powerhouse of influence and inspiration.

"41 stories of faith in the future of Chicago."

-CHICAGO'S MAYOR DALEY, 1951

### **ONE PRU**

**41 1,190,000 1955 2015** Stories Square Feet Built Modernized

One Pru stood as a beacon of rebirth and a new age of prosperity for Chicago when it was completed in 1955, as it ended a two-decade hiatus of skyscraper construction following The Great Depression and economic strain of World War II. The city's tallest building at the time, One Pru quickly became Chicago's most prestigious office address, serving as headquarters to some of the world's most powerful companies, including pioneering ad agency Leo Burnett.

### **TWO PRU**

 58
 1,040,000
 1990
 2019

 Stories
 Square Feet
 Built
 Modernized

Nearly four decades later, Two Pru added 58 stories of striking postmodernist architecture to Chicago's skyline. Designed by Stephen Wright, the building's chevron setbacks offer a timeless architectural elegance, unmistakable from any angle. At its origin, Two Pru was the tallest reinforced concrete structure in the world at 995 feet and won several awards for structural design.