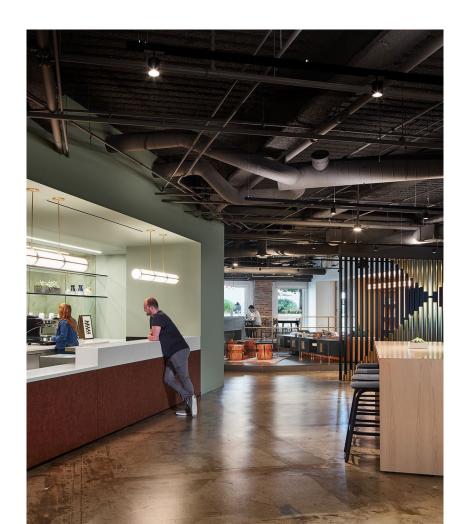

### Contemporary Lounge

Serving up craft cuisine and coffee, the eleventh floor lounge features a variety of spaces and places for tenants to work, chat and kick back in a comfortable, contemporary ambiance.

### **ON-SITE RETAIL**

One Two Pru is a sought-after destination for tenants and locals alike, offering everything from the quick convenience of the Amazon Go store to upscale Italian bites from Rosebud.

Food & Dining

AMAZON GO
GIORDANO'S
JUST SALAD
PANDA EXPRESS
ROSEBUD
WILDBERRY PANCAKES

Services

FEDEX
NAILCESSITY
ATHLETICO

ONE TWO PRU PAGE  $rac{16}{}$ 

One Two Pru is an icon among icons, within steps of the city's most iconic attractions.