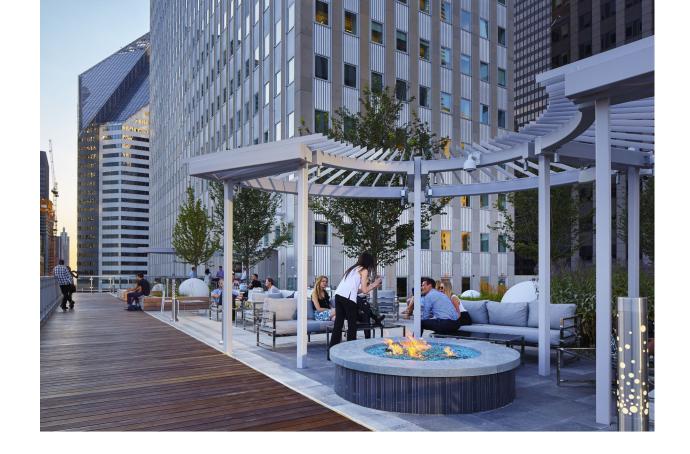

# ELEVENTH FLOOR ROOFTOP DECK

### Work & Unwind Outdoors

At One Two Pru, outdoor space is the ultimate company perk. Perched high above the park and set to coveted views of the lakefront and skyline, the 7,000 SF rooftop terrace features a grassy lawn, multiple lounge spaces and amphitheater seating, offering the ultimate destination for an open-air meeting or screen break.

### Alfresco Bites & Sips

Place an order for lunch at the rooftop Airstream food truck, serving up everything from tacos and salads to beer and cocktails during the spring, summer and fall.

ONE TWO PRU PAGE  $\frac{12}{2}$ 