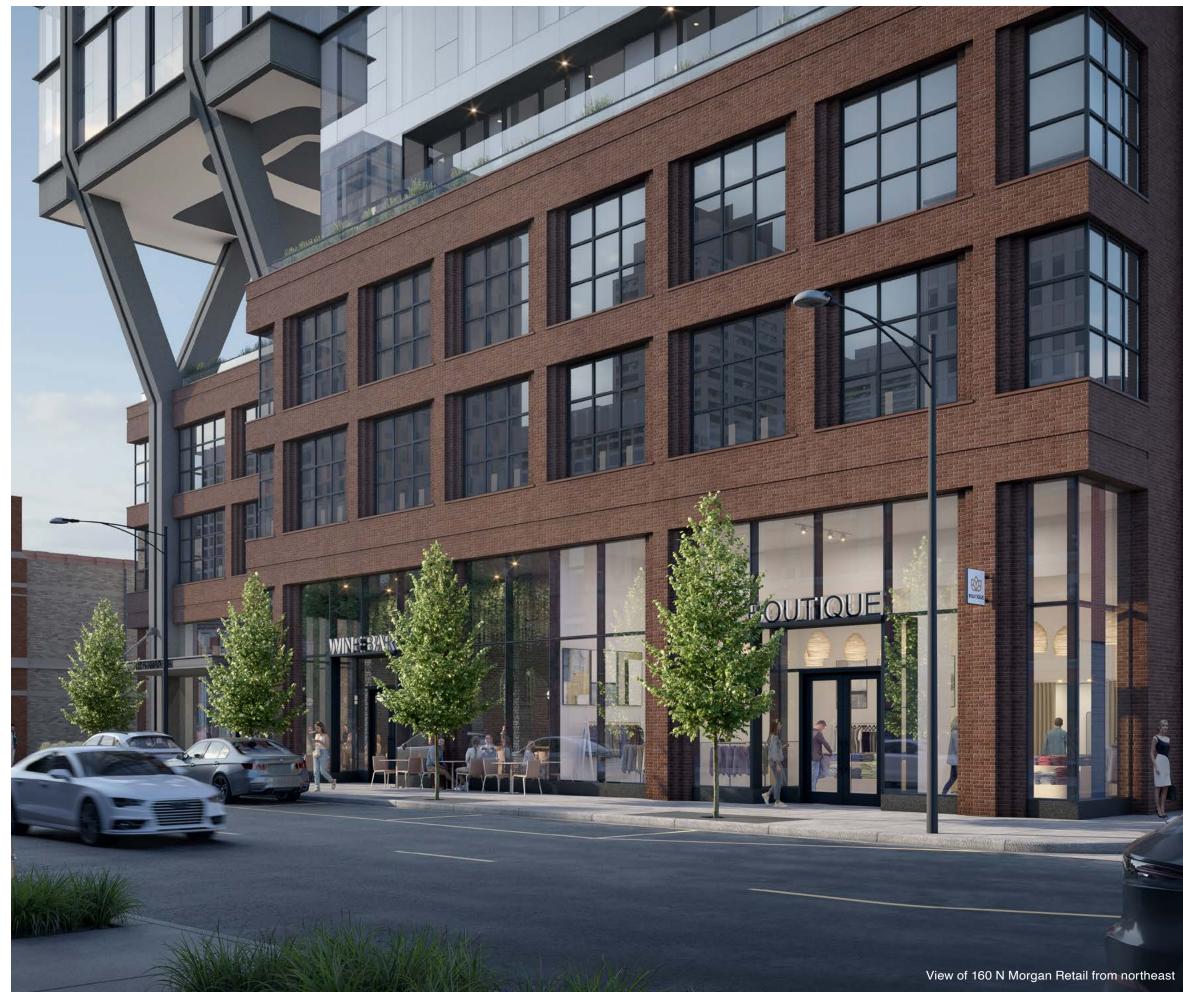

## SPACE TO ENVY

160 N Morgan is a 2,761 RSF retail opportunity at the base of a 30-story class-A multi-family development consisting of 282 luxury rental units. Located at the epicenter of Chicago's vibrant Fulton Market neighborhood, the site is visible from Randolph Street and Lake Street, adjacent to the CTA "L" Morgan stop and only 1 block from Google's Midwest Headquarters and McDonald's World Headquarters. Available now, the bKL designed retail and residential building is designed with masonry and metal materials that seamlessly integrates with the neighborhood surroundings.

#### BUILDING FEATURES

Total: 2,761 RSF. Demised: 1,163 RSF (Retail South) & 1,598 RSF (Retail North) SF

Located in the heart of Fulton Market, steps from Randolph, Federales and the "L" stop

At the base of a new 282-unit luxury apartment building

New construction space designed for soft goods retail and restaurants

15'3" - 25'3" ceiling heights

Over 80' of Morgan Street frontage

AVAILABLE NOW