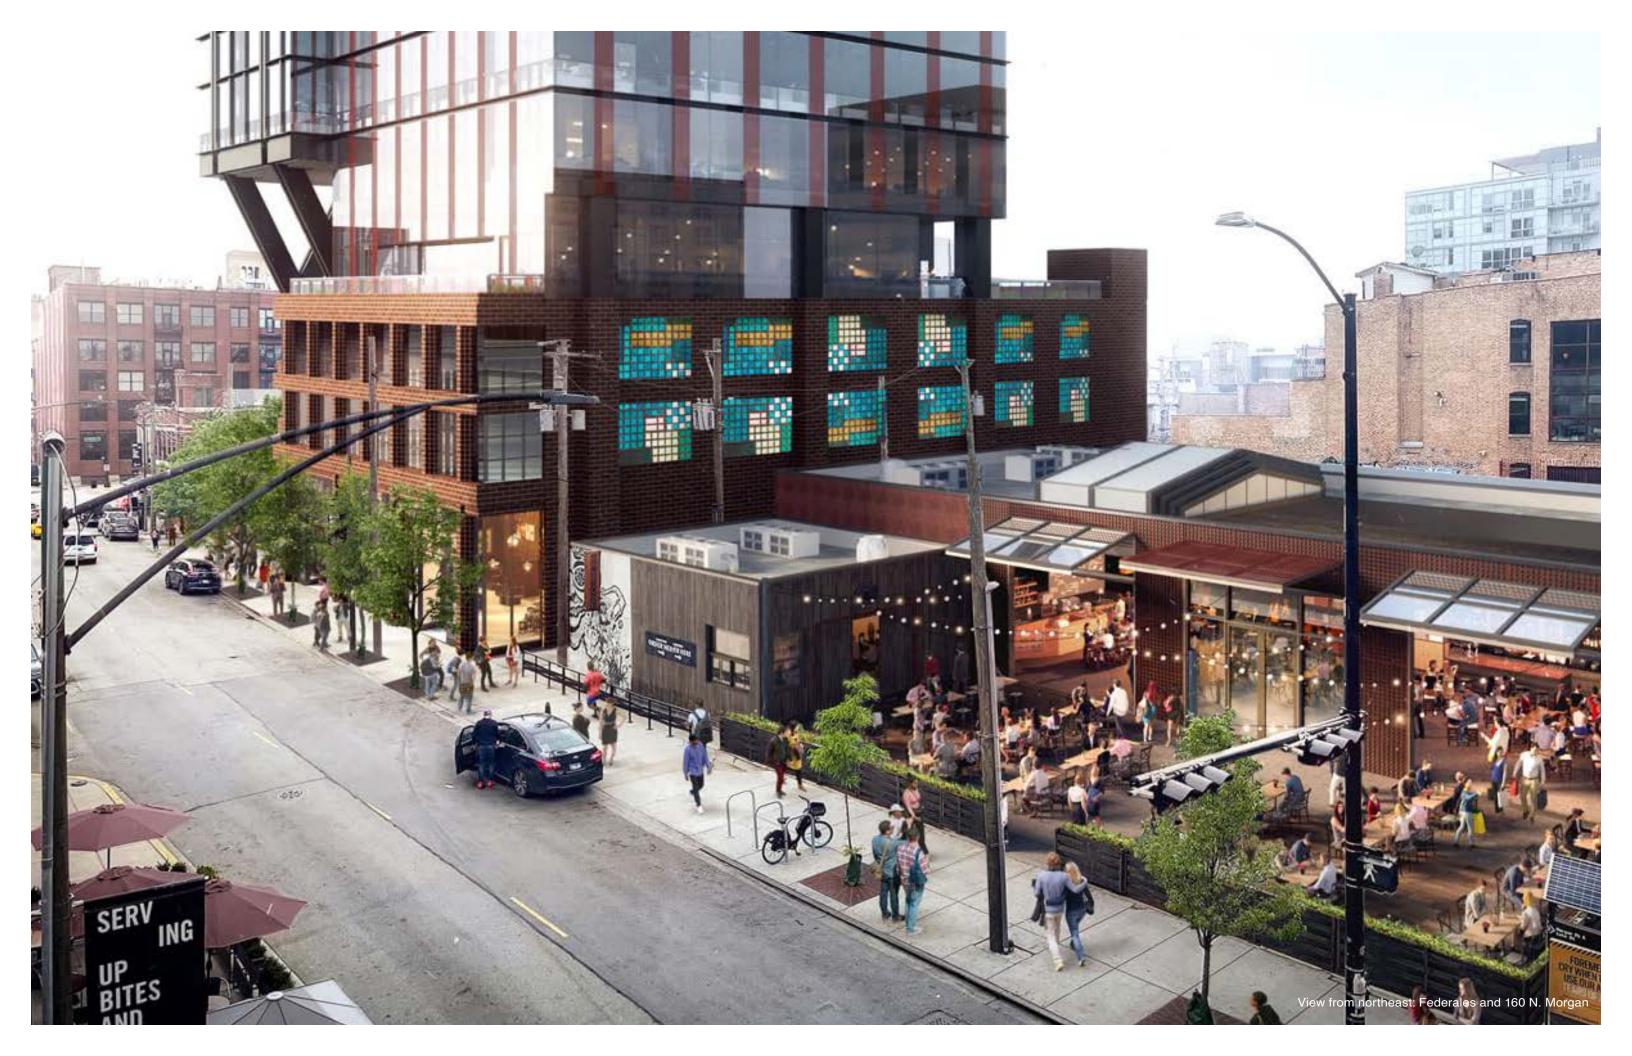

## SPACE TO ENVY

160 N Morgan is a 2,761 RSF retail opportunity at the base of a 30-story class-A multi-family development consisting of 282 luxury rental units. Located at the epicenter of Chicago's vibrant Fulton Market neighborhood, the site is visible from Randolph Street and Lake Street, adjacent to the CTA "L" Morgan stop and only 1 block from Google's Midwest Headquarters and McDonald's World Headquarters. Available now, the bKL designed retail and residential building is designed with masonry and metal materials that seamlessly integrates with the neighborhood surroundings.

#### BUILDING FEATURES

Total: 2,761 RSF. Demised: 1,163 RSF (Retail South) & 1,598 RSF (Retail North) SF

Located in the heart of Fulton Market, steps from Randolph, Federales and the "L" stop

At the base of a new 282-unit luxury apartment building

New construction space designed for soft goods retail and restaurants

15'3" - 25'3" ceiling heights

Over 80' of Morgan Street frontage

AVAILABLE NOW

#### NEIGHBORING RETAILERS

**BEATRIX**<sup>®</sup>

sweetgreen

allbirds

jeniz.

La COLOMBE

bluemercury

STUDIO///

Madewell

LÝRA

Aēsop

WARBY PARKER

😧 lululemon

BEYONDYOGA

roze mary

FEDERALES