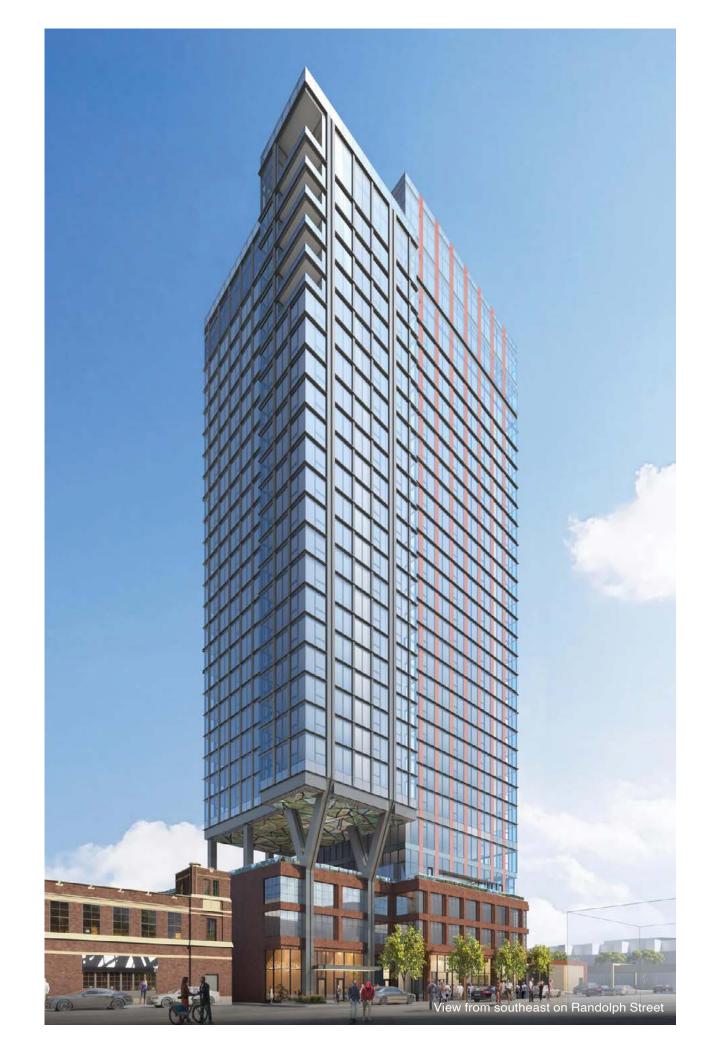

## SPACE TO ENVY

160 N Morgan is a 2,761 RSF retail opportunity at the base of a 30-story class-A multi-family development consisting of 282 luxury rental units. Located at the epicenter of Chicago's vibrant Fulton Market neighborhood, the site is visible from Randolph Street and Lake Street, adjacent to the CTA "L" Morgan stop and only 1 block from Google's Midwest Headquarters and McDonald's World Headquarters. Available now, the bKL designed retail and residential building is designed with masonry and metal materials that seamlessly integrates with the neighborhood surroundings.

#### BUILDING FEATURES

Total: 2,761 RSF. Demised: 1,163 RSF (Retail South) & 1,598 RSF (Retail North) SF

Located in the heart of Fulton Market, steps from Randolph, Federales and the "L" stop

At the base of a new 282-unit luxury apartment building

New construction space designed for soft goods retail and restaurants

15'3" - 25'3" ceiling heights

Over 80' of Morgan Street frontage

AVAILABLE NOW