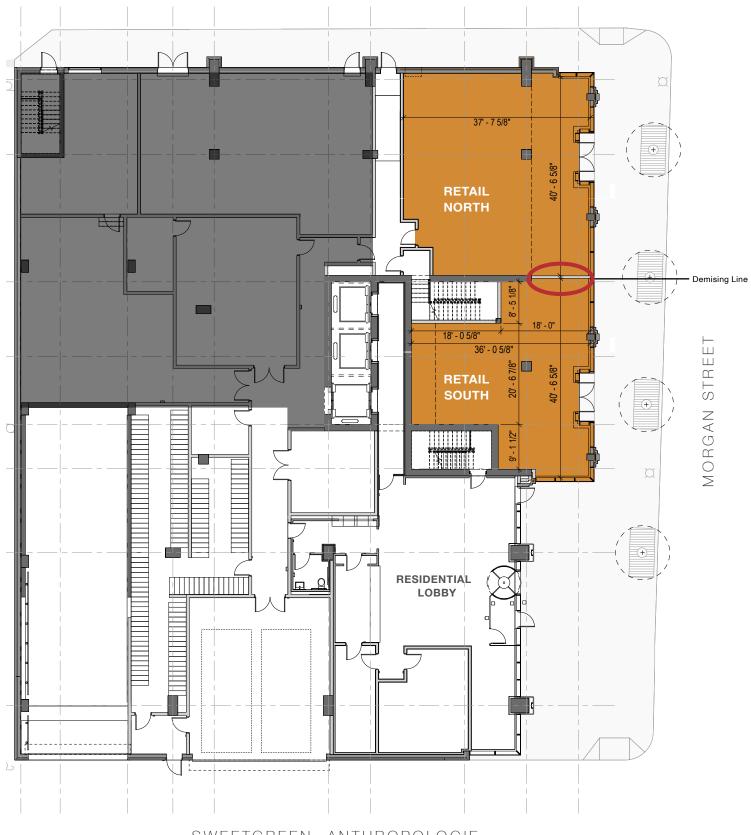

#### BUILDING FEATURES

Total: 2,761 RSF. Demised: 1,163 RSF (Retail South) & 1,598 RSF (Retail North) SF

Located in the heart of Fulton Market, steps from Randolph, Federales and the "L" stop

At the base of a new 282-unit luxury apartment building

SWEETGREEN, ANTHROPOLOGIE

15'3" - 25'3" ceiling heights

Over 80' of Morgan Street frontage

Available Now

### **SPACE DETAILS**

Total: 2,761 RSF. Divisible to; Retail South: 1,163 RSF Retail North: 1,598 RSF

New construction space designed for soft goods retail and restaurants