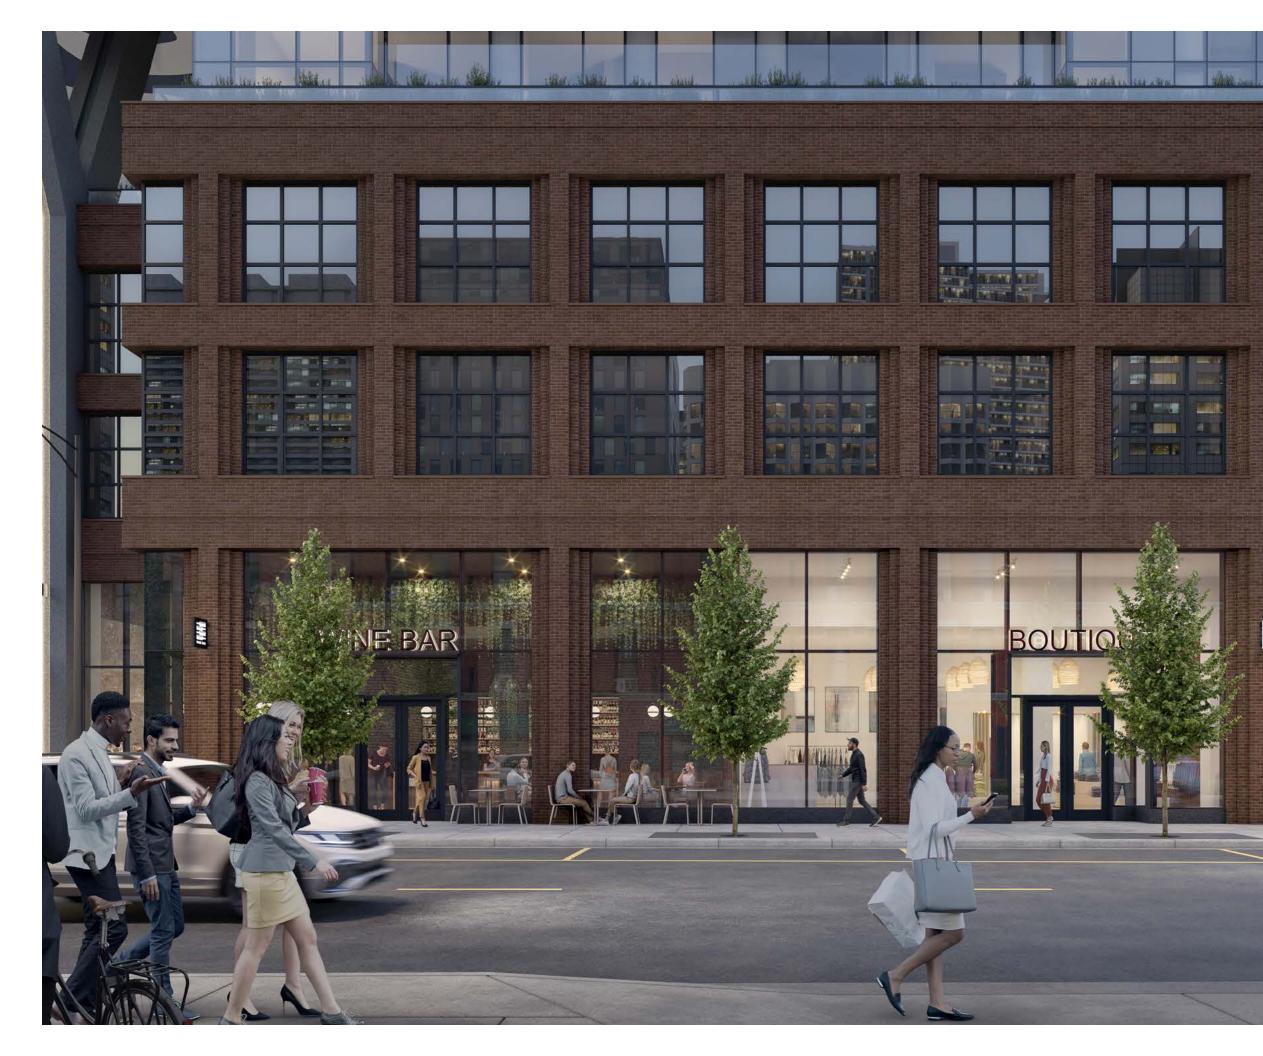

## SPACE TO ENVY

160 N Morgan is a 2,761 RSF retail opportunity at the base of a 30-story class-A multi-family development consisting of 282 luxury rental units. Located at the epicenter of Chicago's vibrant Fulton Market neighborhood, the site is visible from Randolph Street and Lake Street, adjacent to the CTA "L" Morgan stop and only 1 block from Google's Midwest Headquarters and McDonald's World Headquarters. Available now, the bKL designed retail and residential building is designed with masonry and metal materials that seamlessly integrates with the neighborhood surroundings.

#### BUILDING FEATURES

Total: 2,761 RSF. Demised: 1,163 RSF (Retail South) & 1,598 RSF (Retail North) SF

Located in the heart of Fulton Market, steps from Randolph, Federales and the "L" stop

At the base of a new 282-unit luxury apartment building

New construction space designed for soft goods retail and restaurants

15'3" - 25'3" ceiling heights

Over 80' of Morgan Street frontage

AVAILABLE NOW