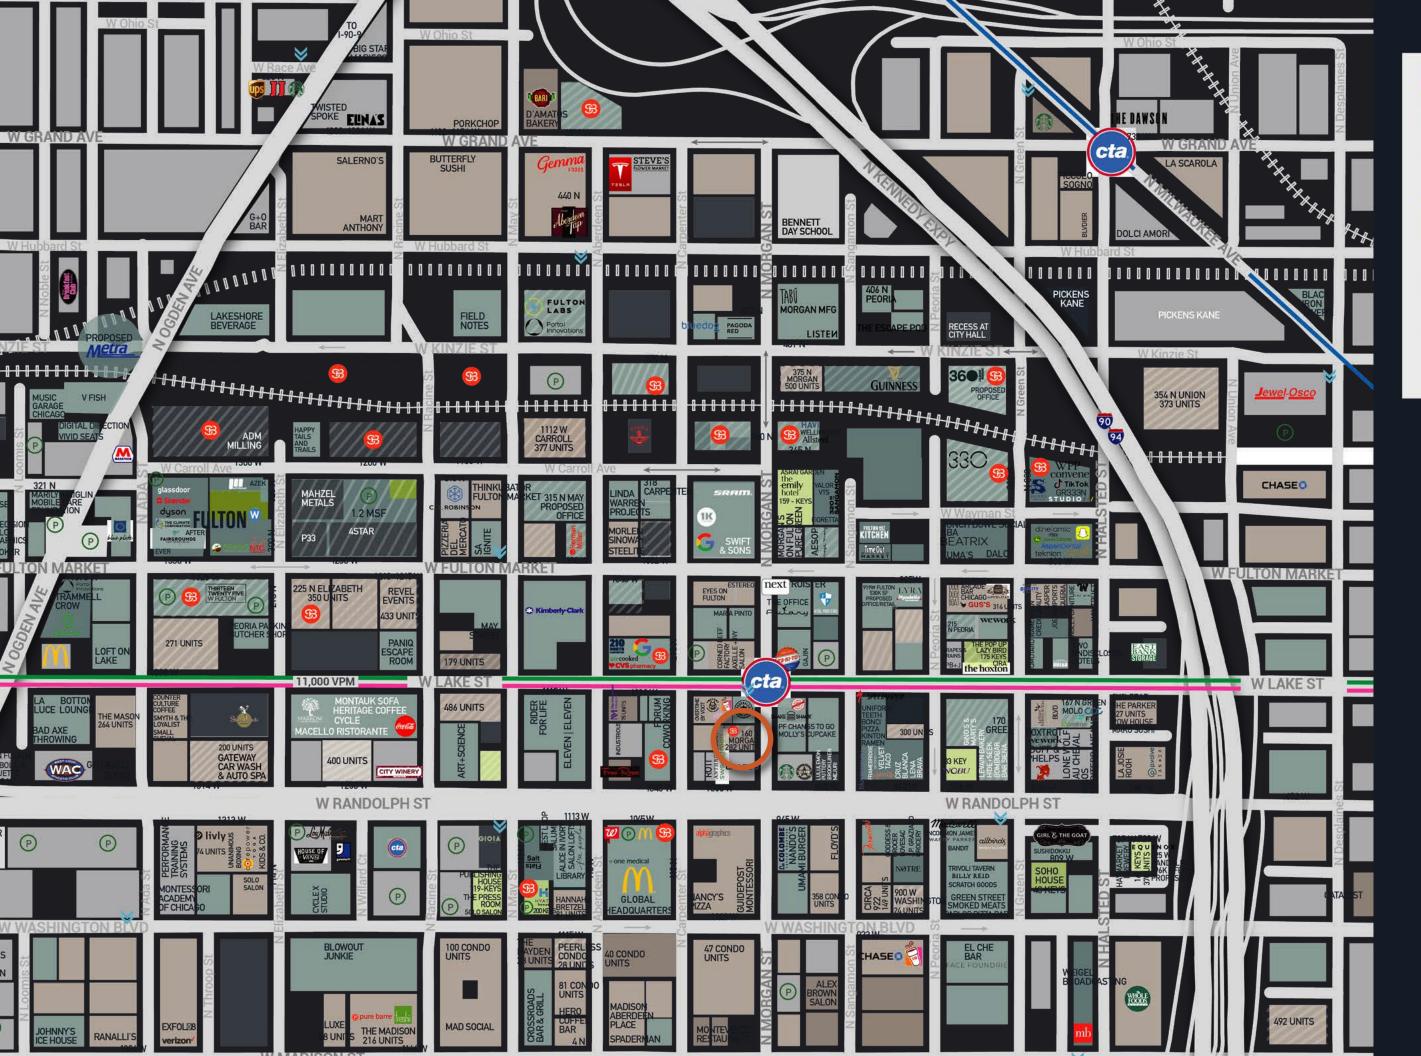

## SPACE TO ENVY

160 N Morgan is a 2,761 RSF retail opportunity at the base of a 30-story class-A multi-family development consisting of 282 luxury rental units. Located at the epicenter of Chicago's vibrant Fulton Market neighborhood, the site is visible from Randolph Street and Lake Street, adjacent to the CTA "L" Morgan stop and only 1 block from Google's Midwest Headquarters and McDonald's World Headquarters. Available now, the bKL designed retail and residential building is designed with masonry and metal materials that seamlessly integrates with the neighborhood surroundings.

#### NEIGHBORING RETAILERS

**BEATRIX**<sup>®</sup>

sweetgreen

allbirds

jeniz.

La COLOMBE

bluemercury

STUDIO///

Madewell

LÝRA

Aēsop

WARBY PARKER

😧 lululemon

BEYONDYOGA

roze mary

FEDERALES

#### FULTON MARKET MAP LEGEND

|        | Commercial / Office |
|--------|---------------------|
|        | Industrial          |
|        | Residential         |
|        | Hotels              |
|        | Parks               |
| 1      | Planned             |
| cta    | CTA 'L' Station     |
| $\geq$ | Divvy Station       |
| P      | Parking             |