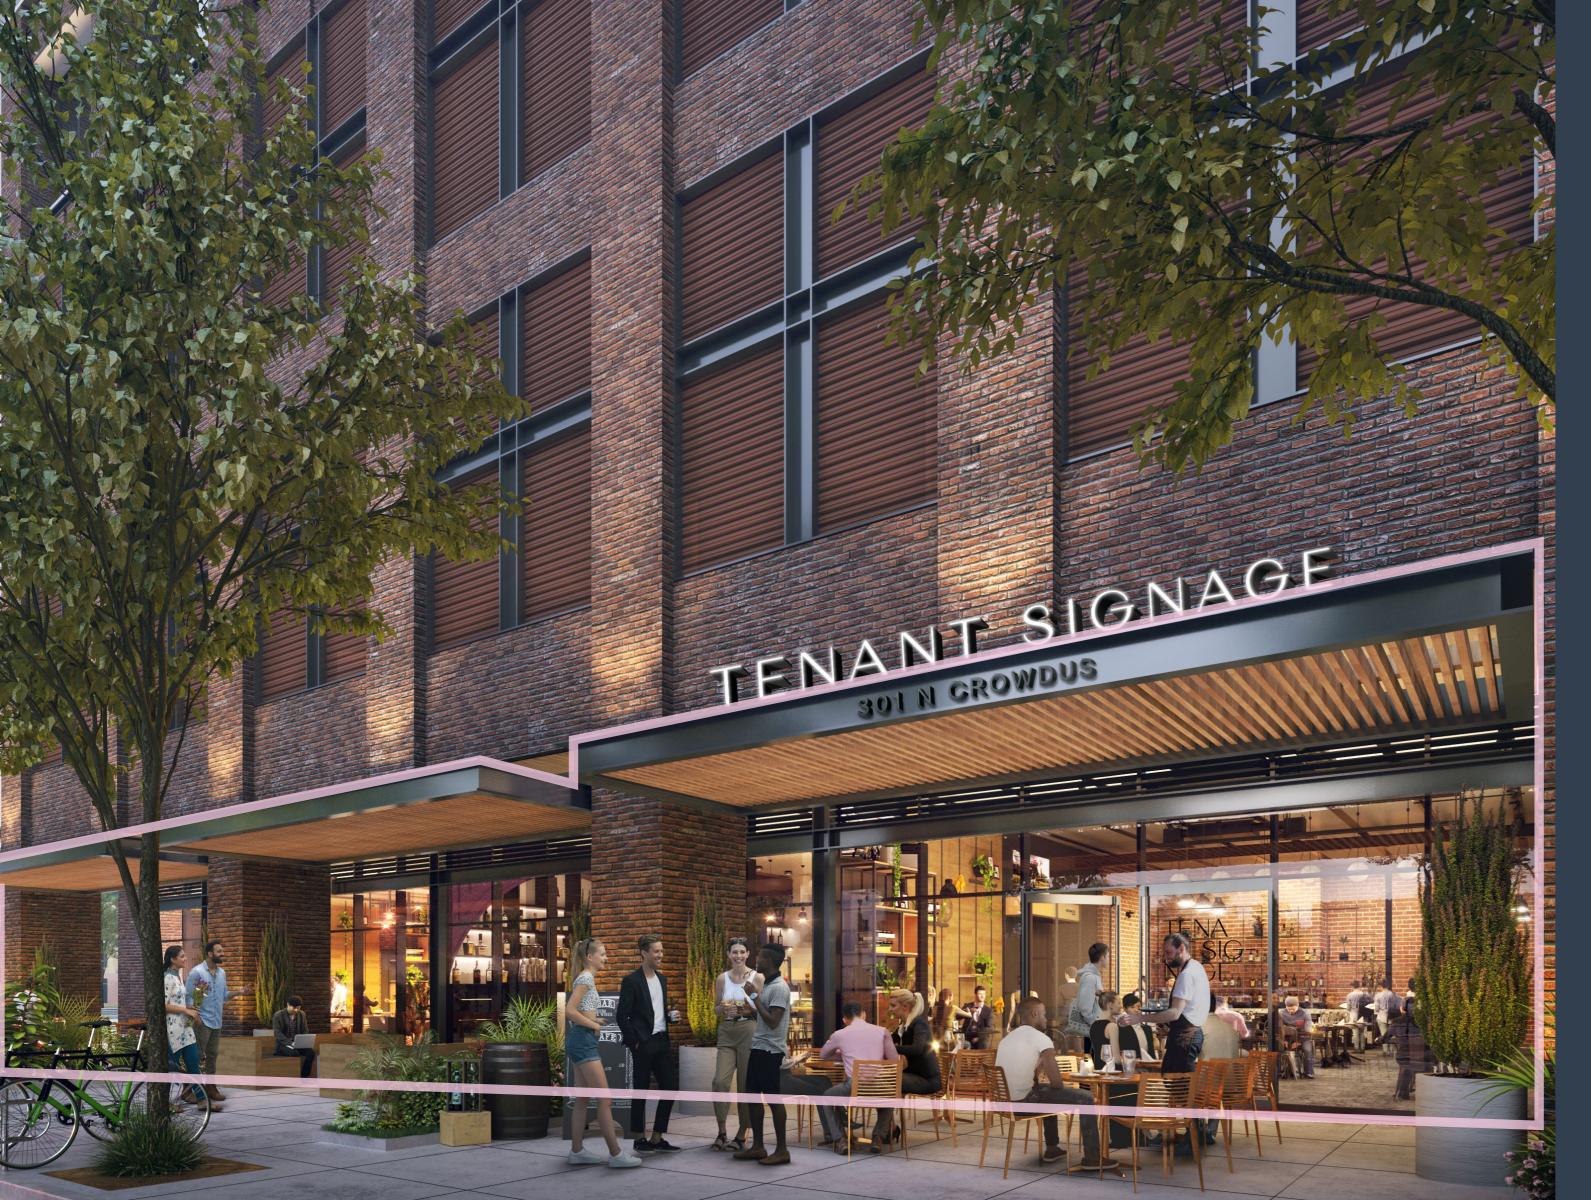

### RETAIL AT THE ASSEMBLY

# BUILDING CONNECTIONS IN DALLAS' MOST DYNAMIC NEIGHBORHOOD

Situated in Dallas' Deep Ellum neighborhood at 301 N Crowdus, The Assembly is a ground-up development offering 473,000 SF of office space with 25,000 SF of activated ground floor space designed for full-service restaurant, QSR, café, fitness and service retailers.

GROUND FLOOR

FITNESS

West Tower