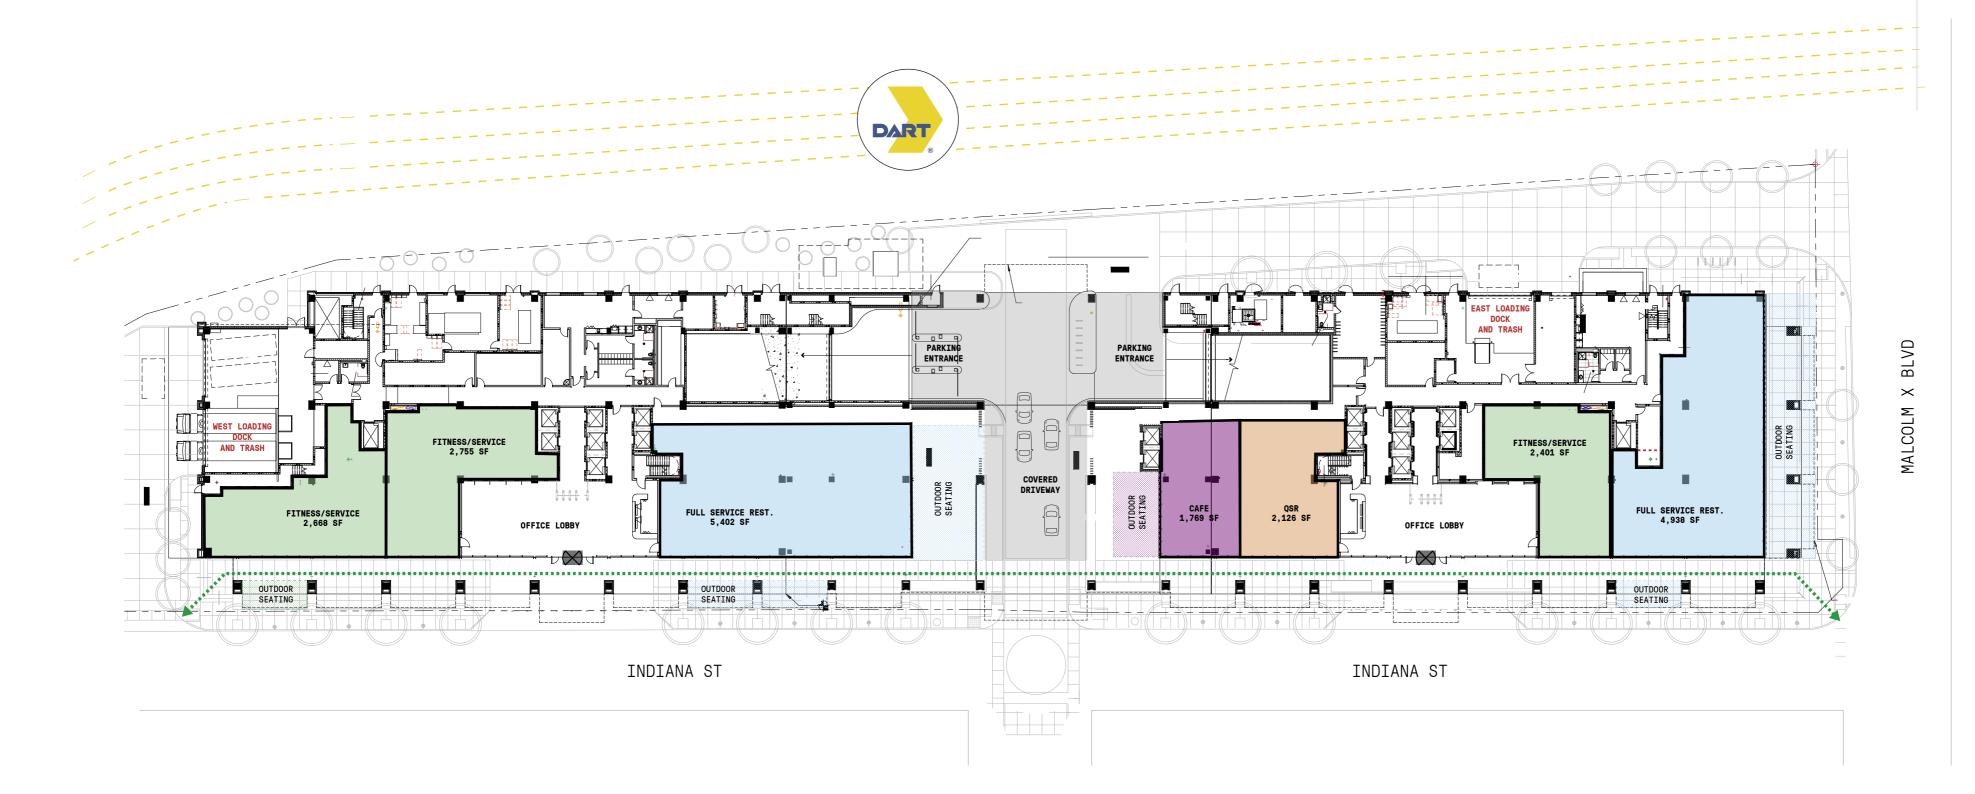

BAYLOR STATION DART RIDERSHIP (2021)

526 average

weekday

average

346

average Saturday Sunday

- RESTAURANT
- FITNESS
- CAFE
- QSR

118,568 SF Site 25,000 SF Retail | 1,769 SF Smallest Space | 7,339 SF Max Contiguous

GROUND FLOOR

FITNESS

West Tower