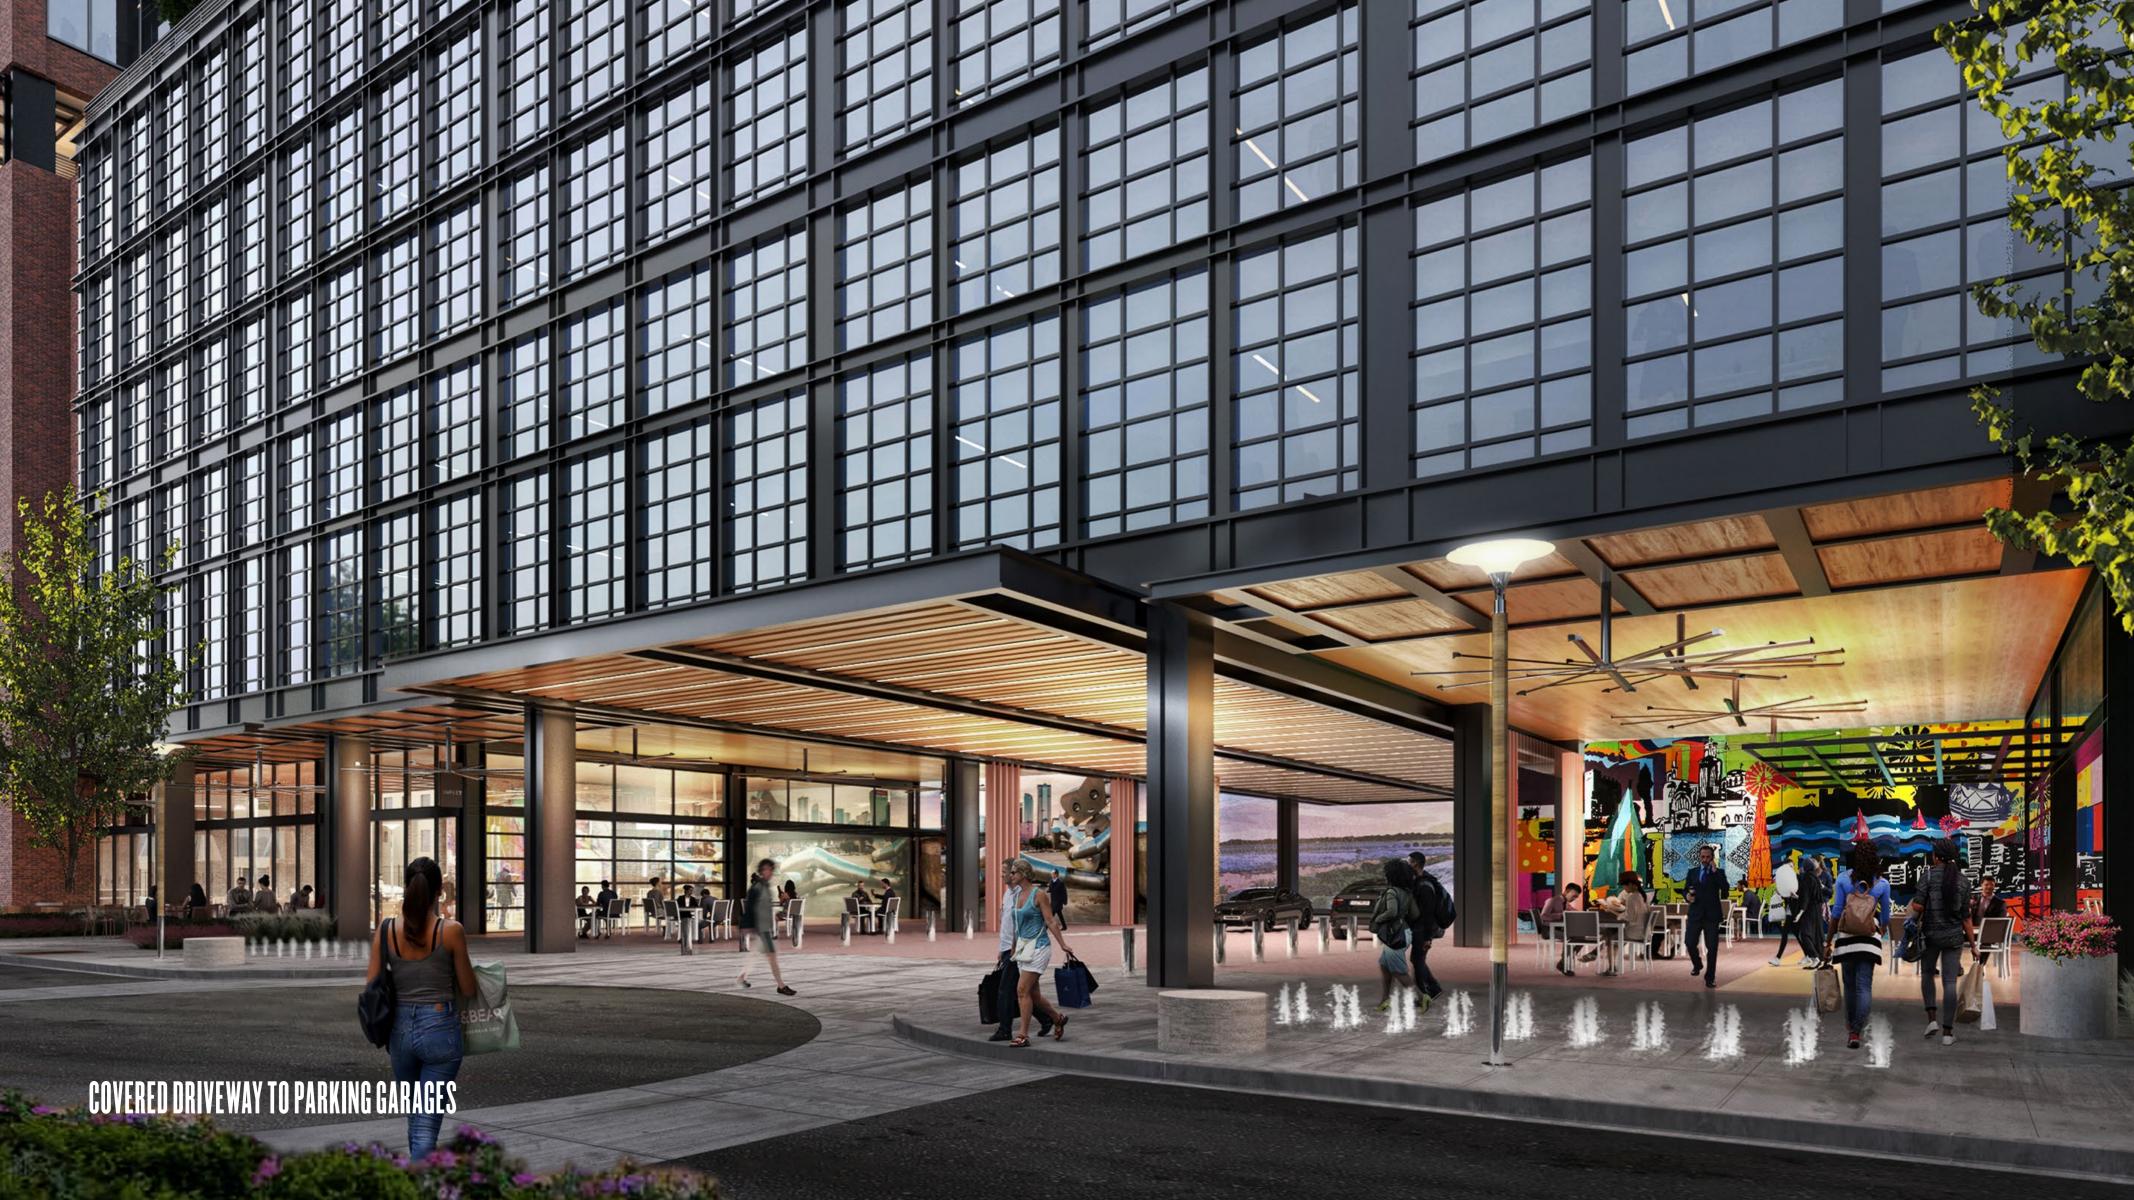

### RETAIL AT THE ASSEMBLY

# BUILDING CONNECTIONS IN DALLAS' MOST DYNAMIC NEIGHBORHOOD

Situated in Dallas' Deep Ellum neighborhood at 301 N Crowdus, The Assembly is a ground-up development offering 473,000 SF of office space with 25,000 SF of activated ground floor space designed for full-service restaurant, QSR, café, fitness and service retailers.

GROUND FLOOR

FITNESS

West Tower