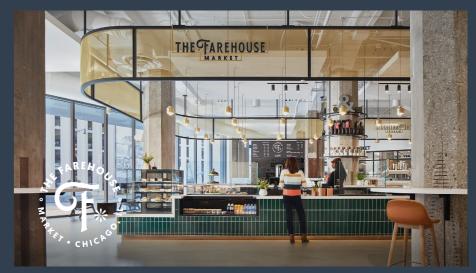

### RETAIL AT THE ASSEMBLY

# BUILDING CONNECTIONS IN DALLAS' MOST DYNAMIC NEIGHBORHOOD

Situated in Dallas' Deep Ellum neighborhood at 301 N Crowdus, The Assembly is a ground-up development offering 473,000 SF of office space with 25,000 SF of activated ground floor space designed for full-service restaurant, QSR, café, fitness and service retailers.

PROPERTY OVERVIEW

473,000 SF building size

floor to unfinished retail ceiling heights

3/1000 SF

building office population

The Assembly is located on highlytrafficked Indiana Street, and directly adjacent to a DART Train stop