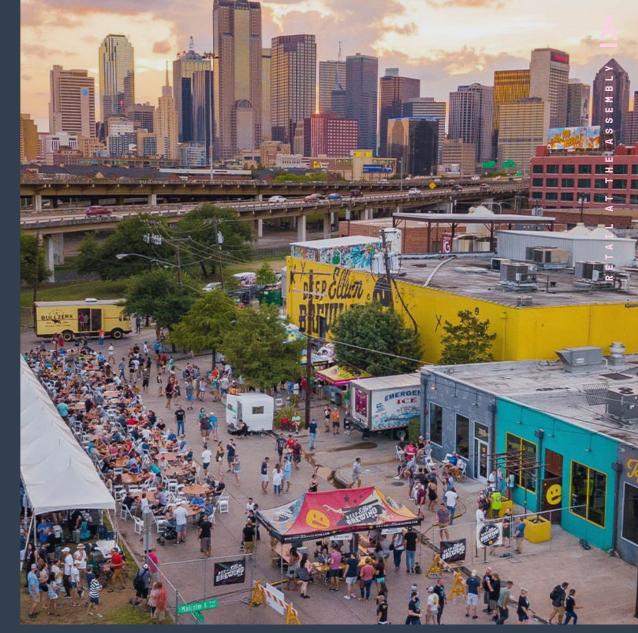

# AT A CROSSROAD OF CULTURE, HISTORY, AND COMMERCE.

Deep Ellum is an iconic destination with a diverse mix of restaurants and bars, curated retail, buzzing entertainment and art.

Only minutes from downtown and with several office and residential pipeline developments, Deep Ellum is positioned to continue it's growth as one of Dallas' most exciting neighborhoods.

"Top 20 in its Cool Streets of North America"

Cushman & Wakefield, 2019 Cool Streets Report DEEP ELLUM

restaurants and bars within an 8-minute walk

unique storefronts population density

median age

drive from downtown Dallas