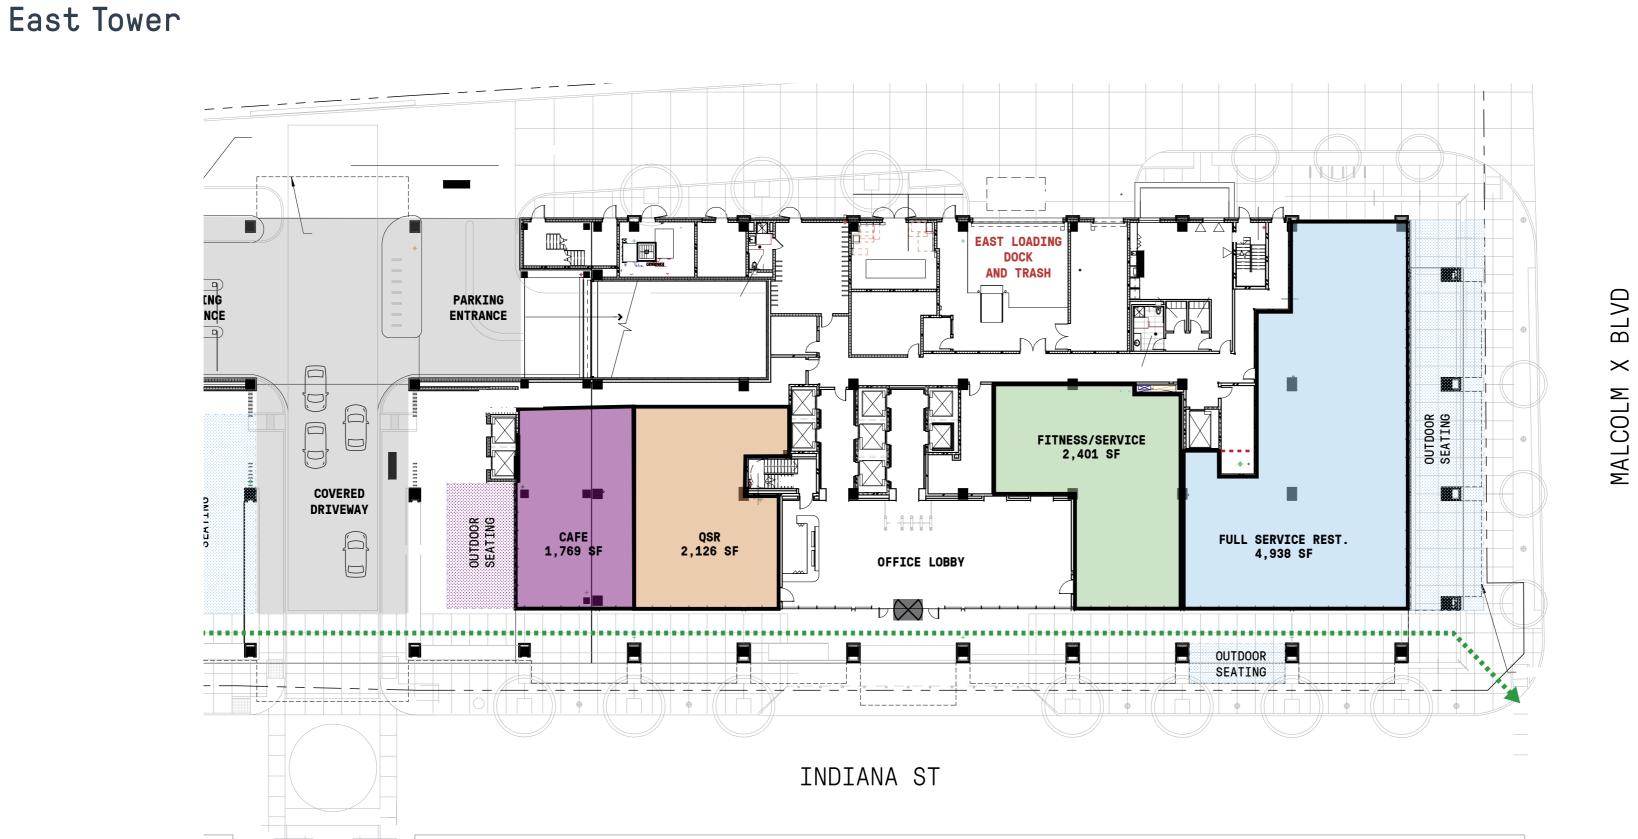

BAYLOR STATION DART RIDERSHIP (2021)

526 average

weekday

average

346

average Saturday Sunday

- RESTAURANT
- FITNESS
- CAFE
- QSR

118,568 SF Site 25,000 SF Retail | 1,769 SF Smallest Space | 7,339 SF Max Contiguous

GROUND FLOOR

FITNESS

West Tower