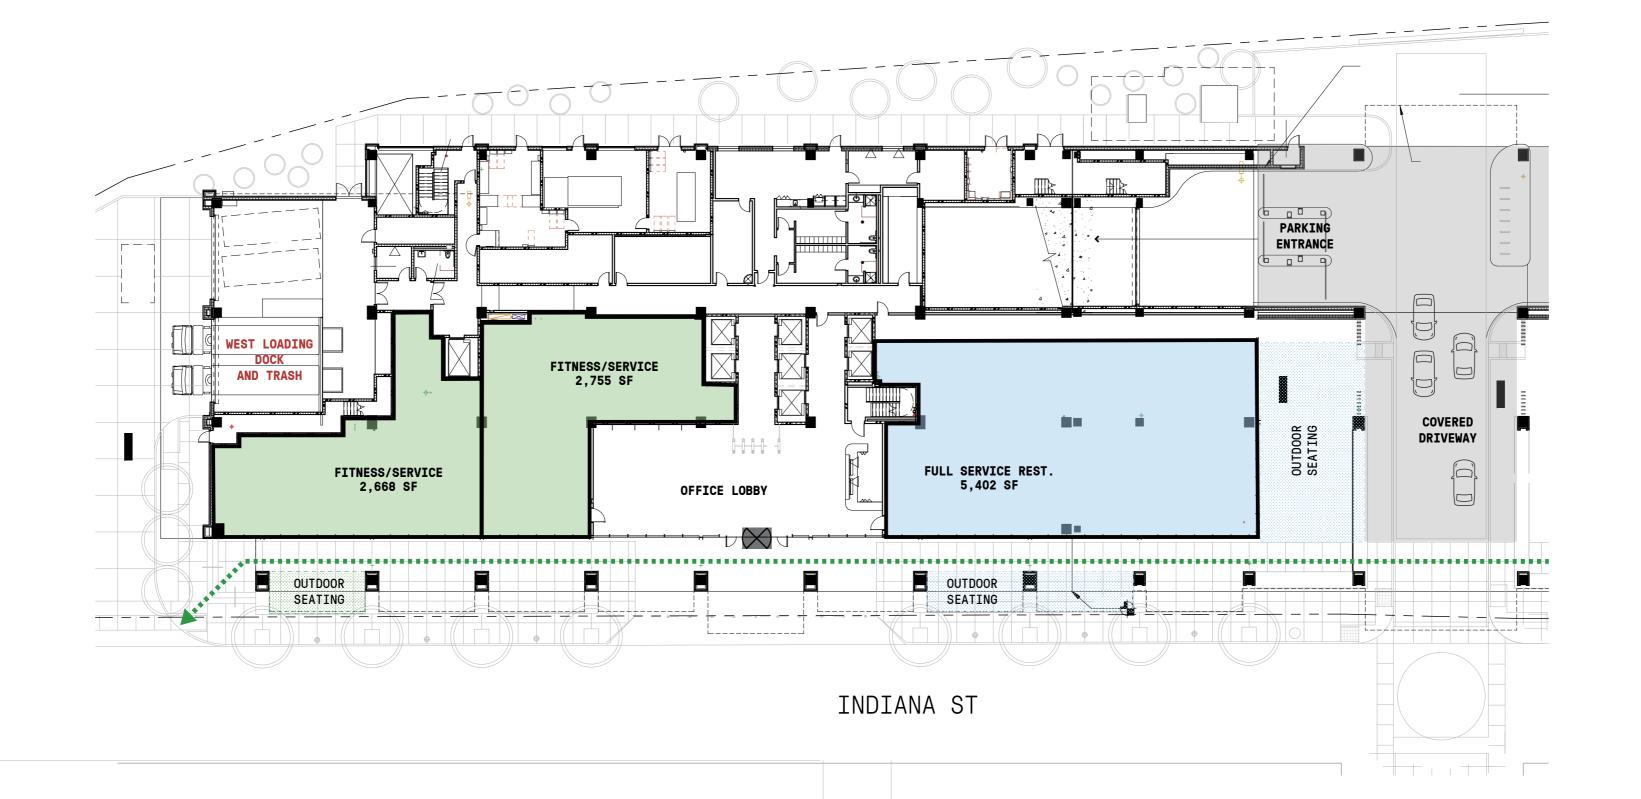

### RETAIL AT THE ASSEMBLY

# BUILDING CONNECTIONS IN DALLAS' MOST DYNAMIC NEIGHBORHOOD

Situated in Dallas' Deep Ellum neighborhood at 301 N Crowdus, The Assembly is a ground-up development offering 473,000 SF of office space with 25,000 SF of activated ground floor space designed for full-service restaurant, QSR, café, fitness and service retailers.

PROPERTY OVERVIEW

473,000 SF building size

floor to unfinished retail ceiling heights

3/1000 SF

building office population

The Assembly is located on highlytrafficked Indiana Street, and directly adjacent to a DART Train stop

BAYLOR STATION DART RIDERSHIP (2021)

526 average

weekday

average

346

average Saturday Sunday

- RESTAURANT
- FITNESS
- CAFE
- QSR

118,568 SF Site 25,000 SF Retail | 1,769 SF Smallest Space | 7,339 SF Max Contiguous

GROUND FLOOR

FITNESS

West Tower