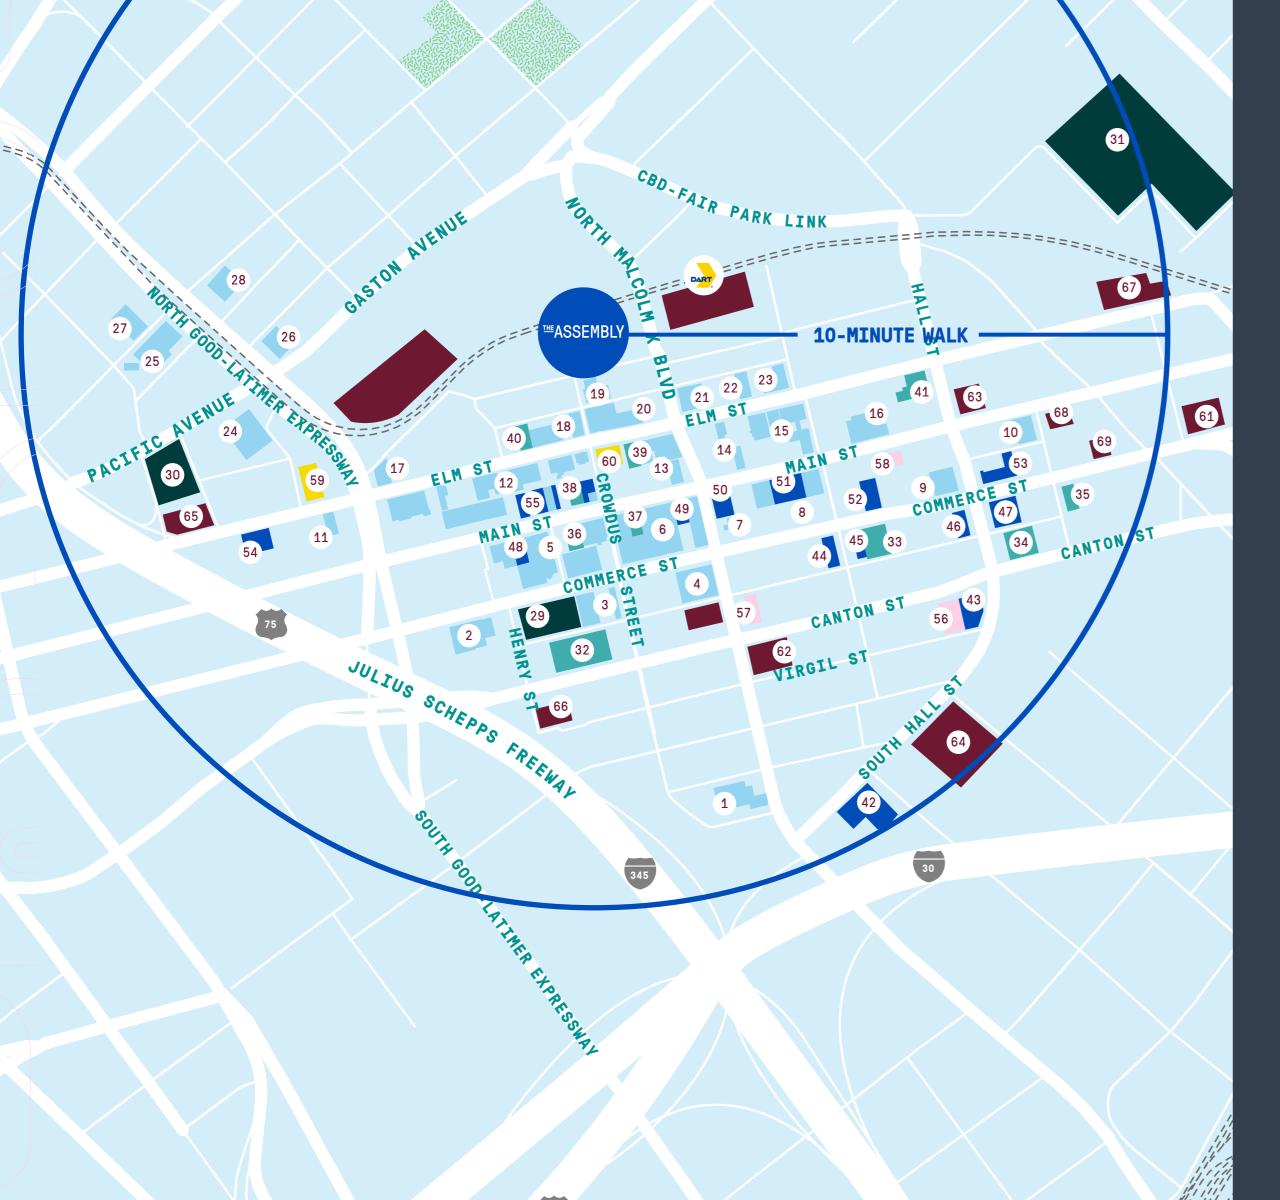

### RETAIL AT THE ASSEMBLY

# BUILDING CONNECTIONS IN DALLAS' MOST DYNAMIC NEIGHBORHOOD

Situated in Dallas' Deep Ellum neighborhood at 301 N Crowdus, The Assembly is a ground-up development offering 473,000 SF of office space with 25,000 SF of activated ground floor space designed for full-service restaurant, QSR, café, fitness and service retailers.

GROUND FLOOR

FITNESS

West Tower