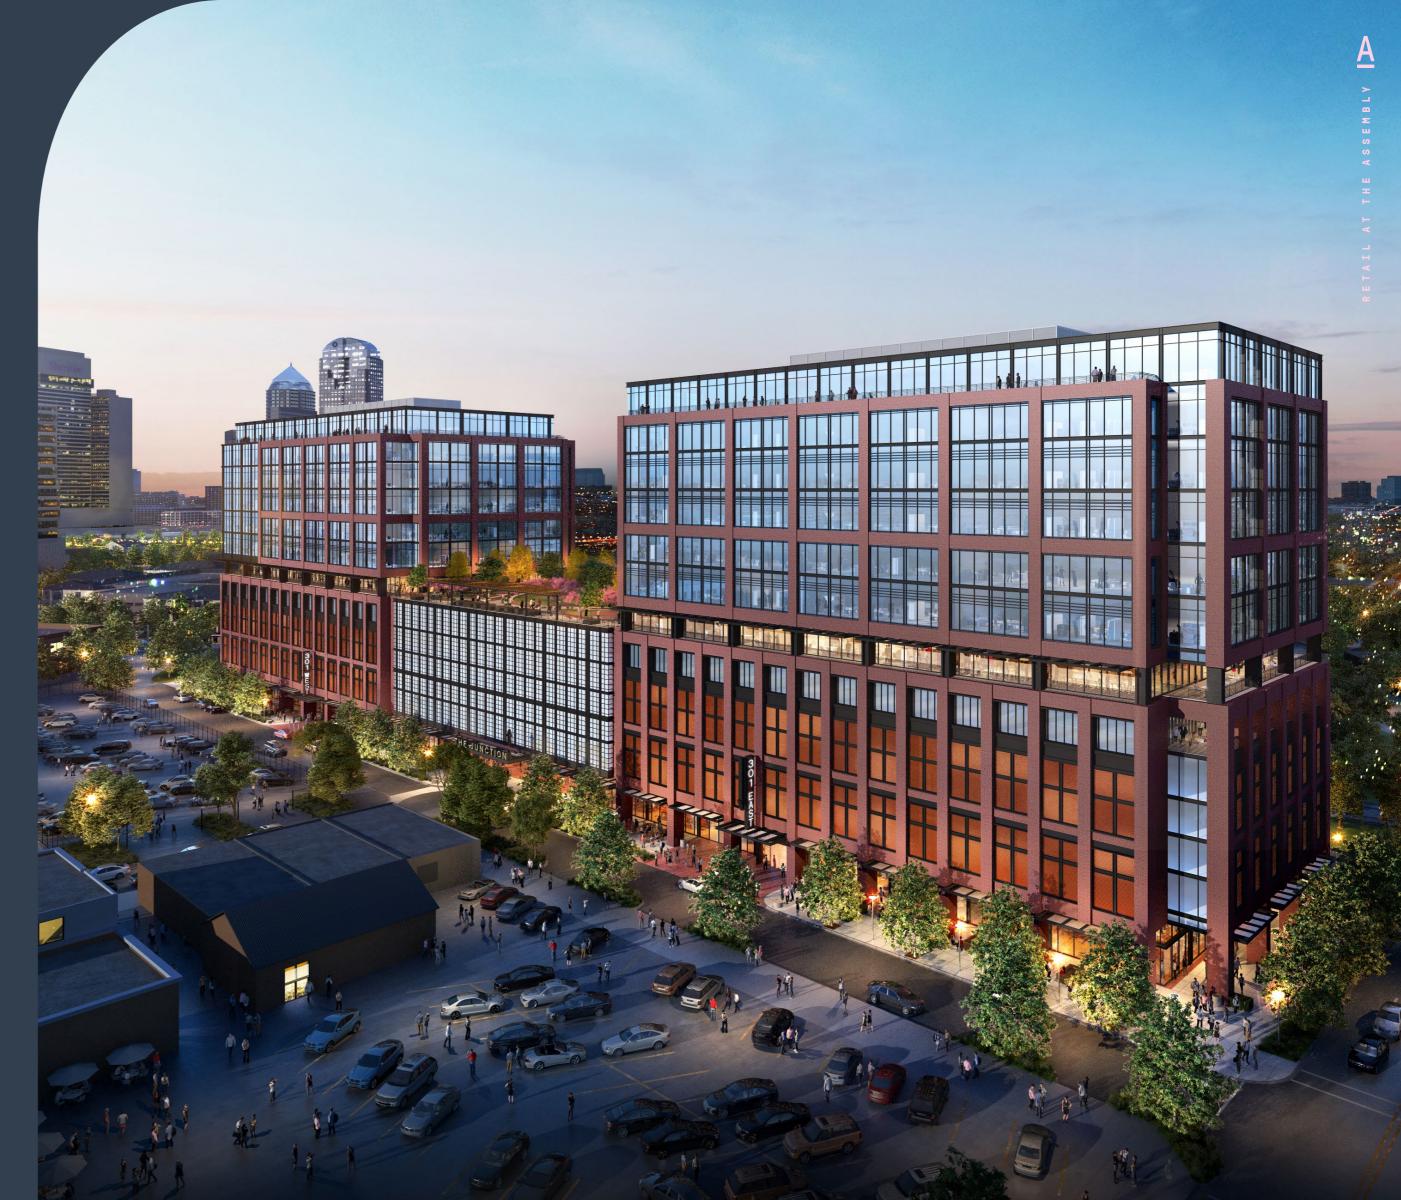

# BUILDING CONNECTIONS IN DALLAS' MOST DYNAMIC NEIGHBORHOOD

Situated in Dallas' Deep Ellum neighborhood at 301 N Crowdus, The Assembly is a ground-up development offering 473,000 SF of office space with 25,000 SF of activated ground floor space designed for full-service restaurant, QSR, café, fitness and service retailers.

PROPERTY OVERVIEW

473,000 SF building size

floor to unfinished retail ceiling heights

3/1000 SF

building office population

The Assembly is located on highlytrafficked Indiana Street, and directly adjacent to a DART Train stop