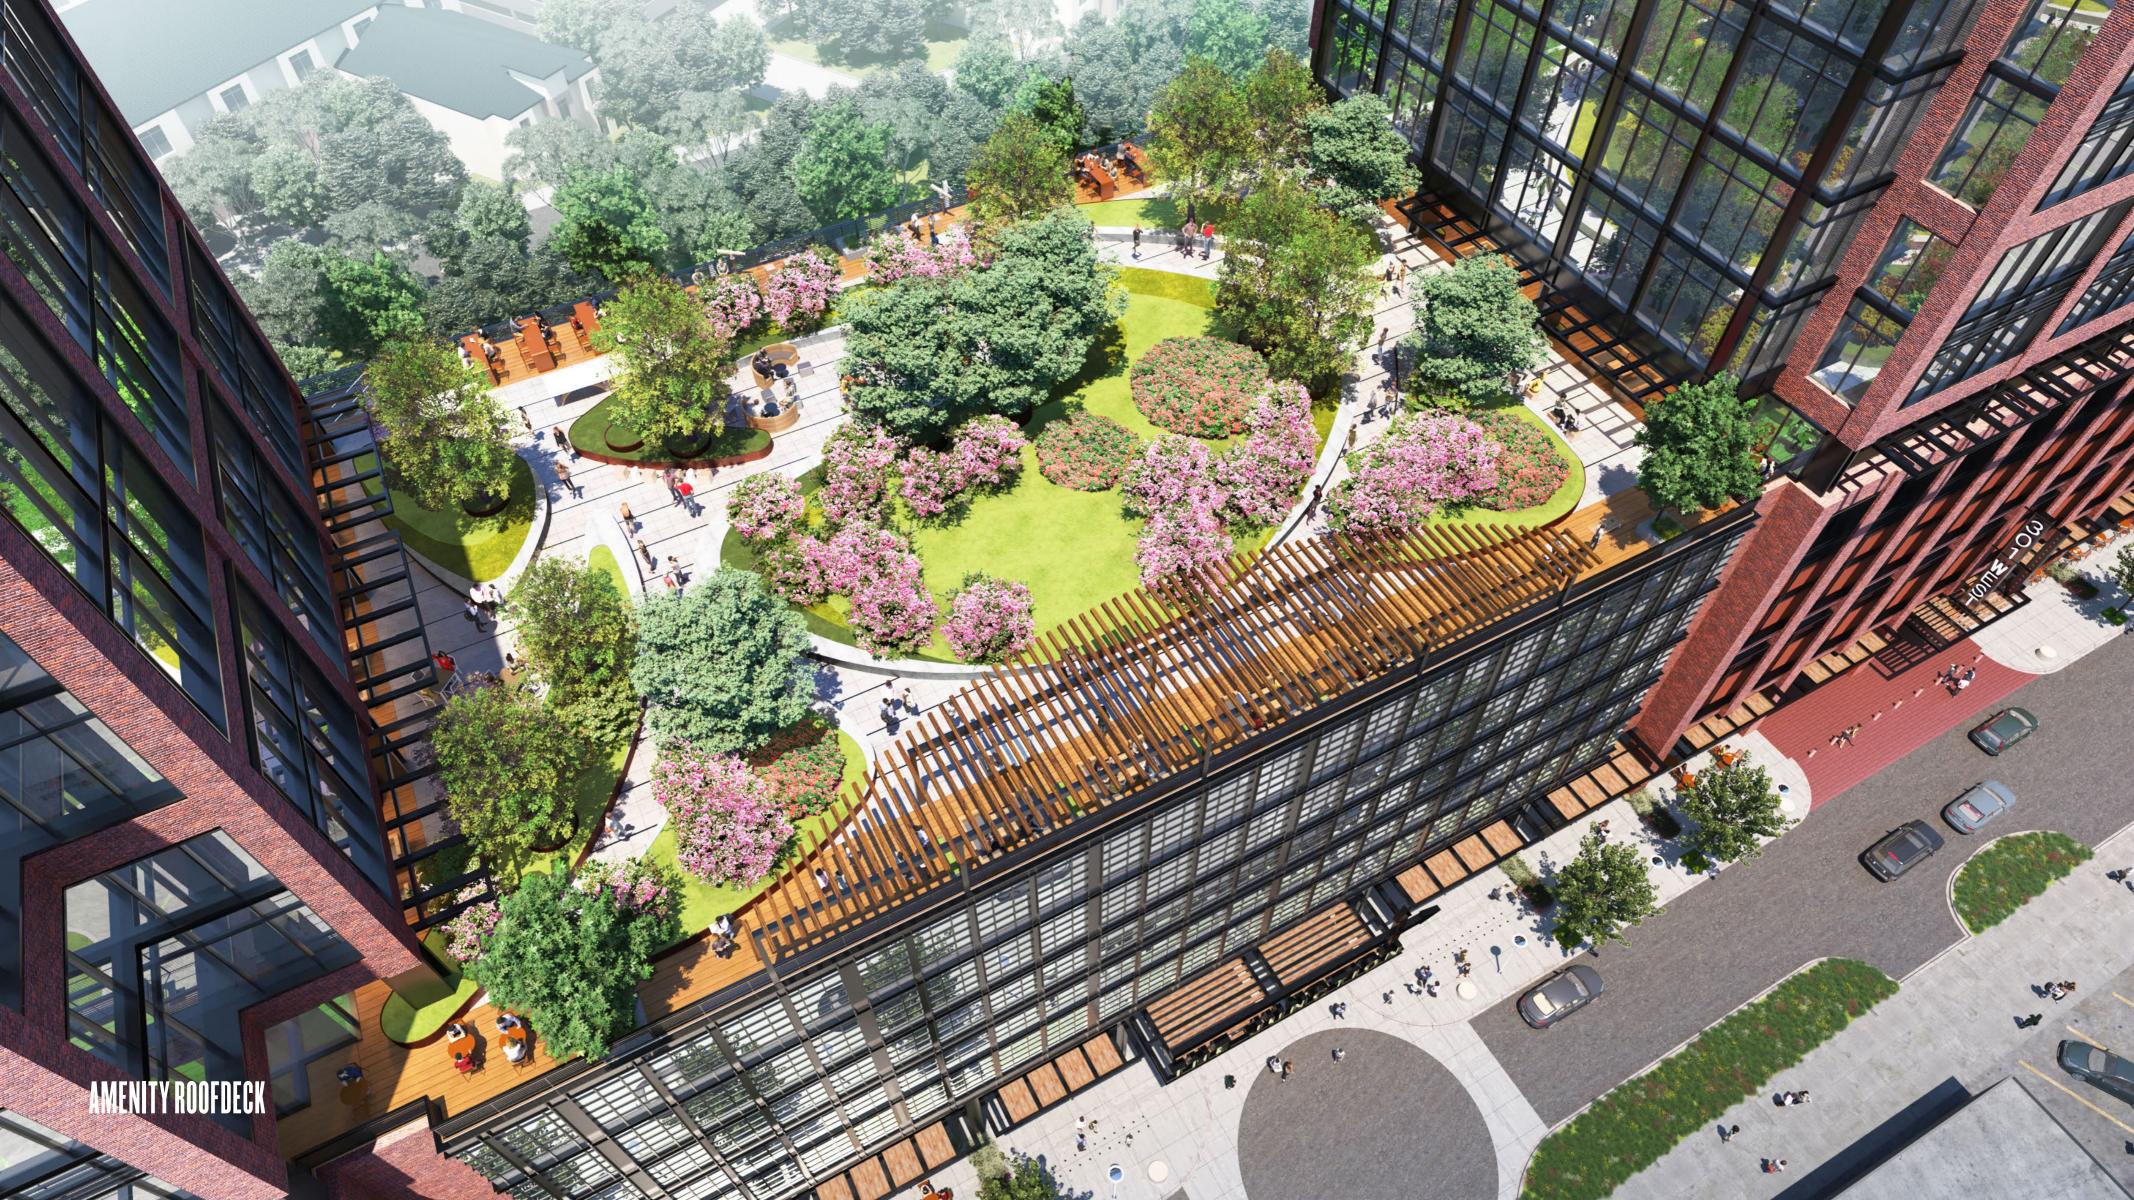

# BUILDING CONNECTIONS IN DALLAS' MOST DYNAMIC NEIGHBORHOOD

Situated in Dallas' Deep Ellum neighborhood at 301 N Crowdus, The Assembly is a ground-up development offering 473,000 SF of office space with 25,000 SF of activated ground floor space designed for full-service restaurant, QSR, café, fitness and service retailers.

# AT A CROSSROAD OF CULTURE, HISTORY, AND COMMERCE.

Deep Ellum is an iconic destination with a diverse mix of restaurants and bars, curated retail, buzzing entertainment and art.

Only minutes from downtown and with several office and residential pipeline developments, Deep Ellum is positioned to continue it's growth as one of Dallas' most exciting neighborhoods.