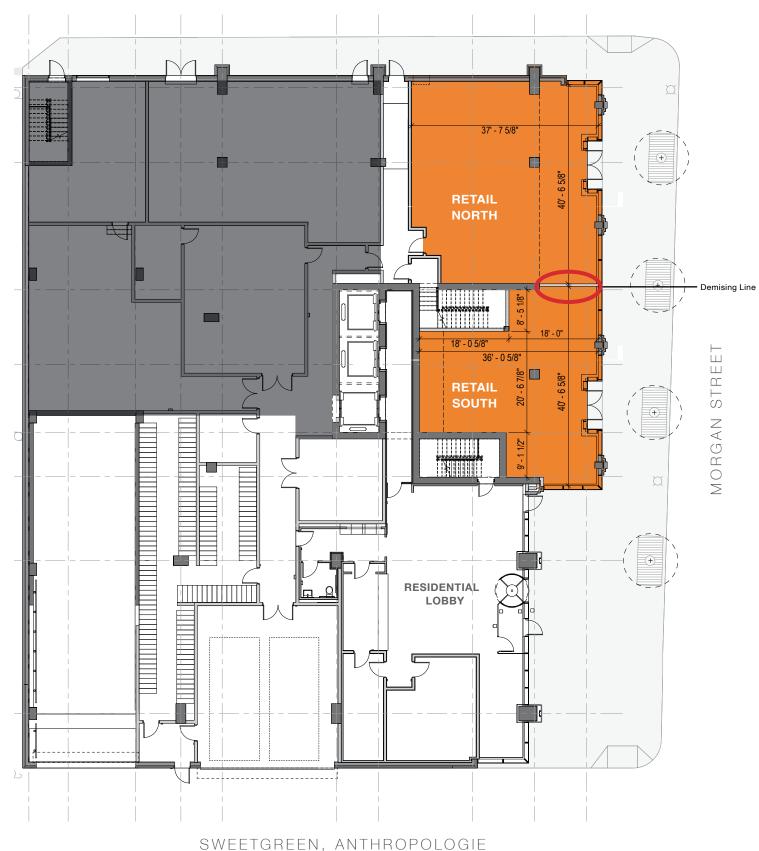

### BUILDING FEATURES

Total: 2,761 RSF. Demised: 1,163 RSF (Retail South) & 1,598 RSF (Retail North) SF

Located in the heart of Fulton Market, steps from Randolph, Federales and the "L" stop

At the base of a new 282-unit luxury apartment building

### **SPACE DETAILS**

Total: 2,761 RSF. Divisible to; Retail South: 1,163 RSF Retail North: 1,598 RSF