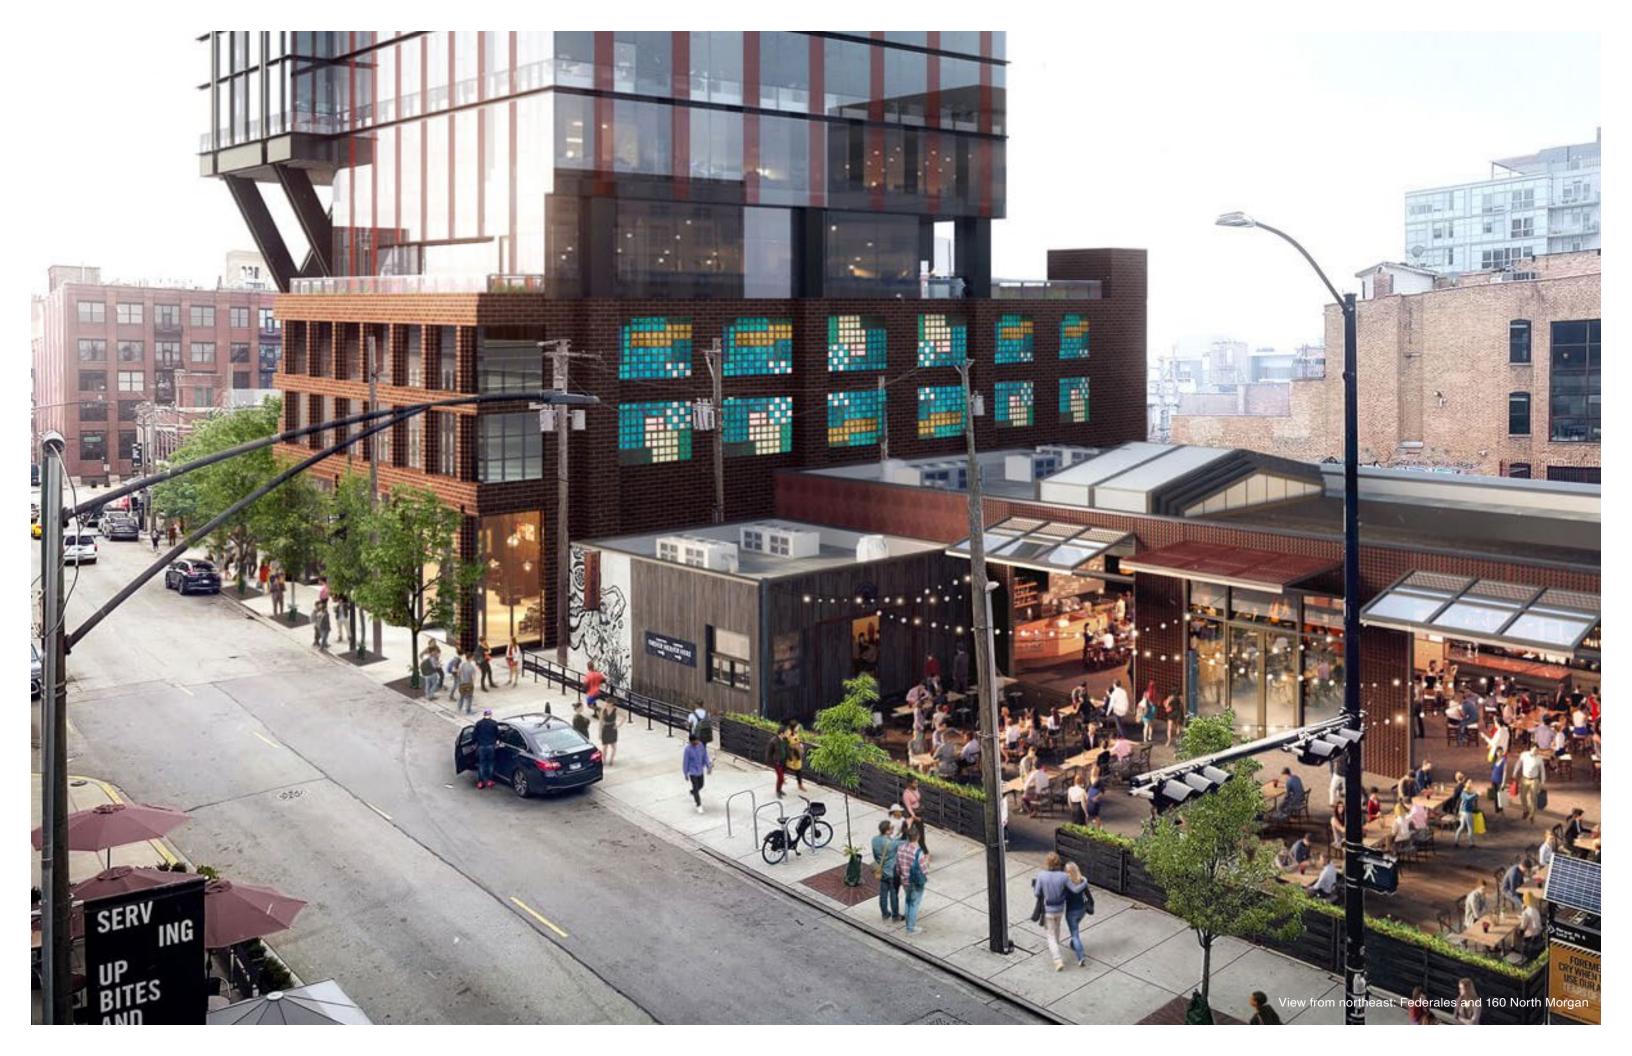

FEDERALES

15'3" - 25'3" ceiling heights

Over 80' of Morgan Street frontage

New construction space designed for soft goods retail and restaurants

Delivers Fall 2023