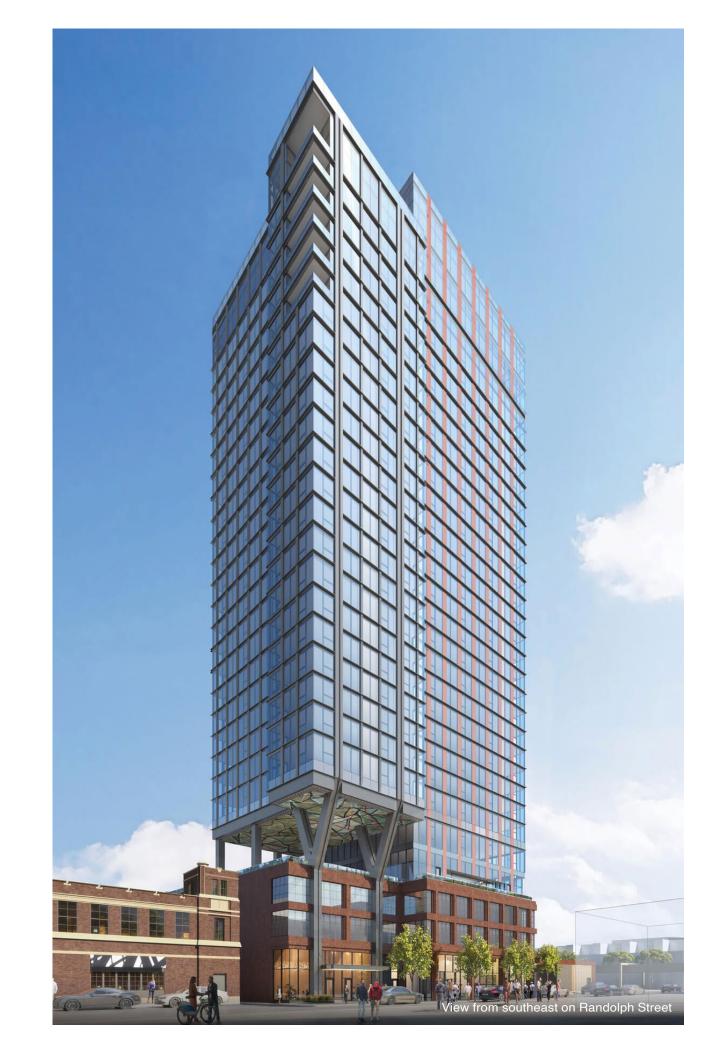

the second seco | rose mary | 4 SPECIALIZED |

FEDERALES



15'3" - 25'3" ceiling heights

Over 80' of Morgan Street frontage

New construction space designed for soft goods retail and restaurants

Delivers Fall 2023

### **SPACE DETAILS**

Total: 2,761 RSF. Divisible to; Retail South: 1,163 RSF Retail North: 1,598 RSF



### FULTON MARKET MAP LEGEND

|     | Commercial / Office |
|-----|---------------------|
|     | Industrial          |
|     | Residential         |
|     | Hotels              |
|     | Parks               |
| 1   | Planned             |
| cta | CTA 'L' Station     |
| ≽   | Divvy Station       |
| P   | Parking             |



FULTON MARKET BY THE NUMBERS



(under construction or proposed



I,8/1+ Hotel Keys



## 6 out of 22

*I*lichelin Star Chicago restaurants





### ABOUT STERLING BAY

the community. **www.sterlingbay.com.** 



Jess Brown jbrown@sterlingbay.com . 847.420.0044

B

Russ Cora rcora@sterlingbay.com 312.952.0279



STERLINGBAY.COM/RETAIL