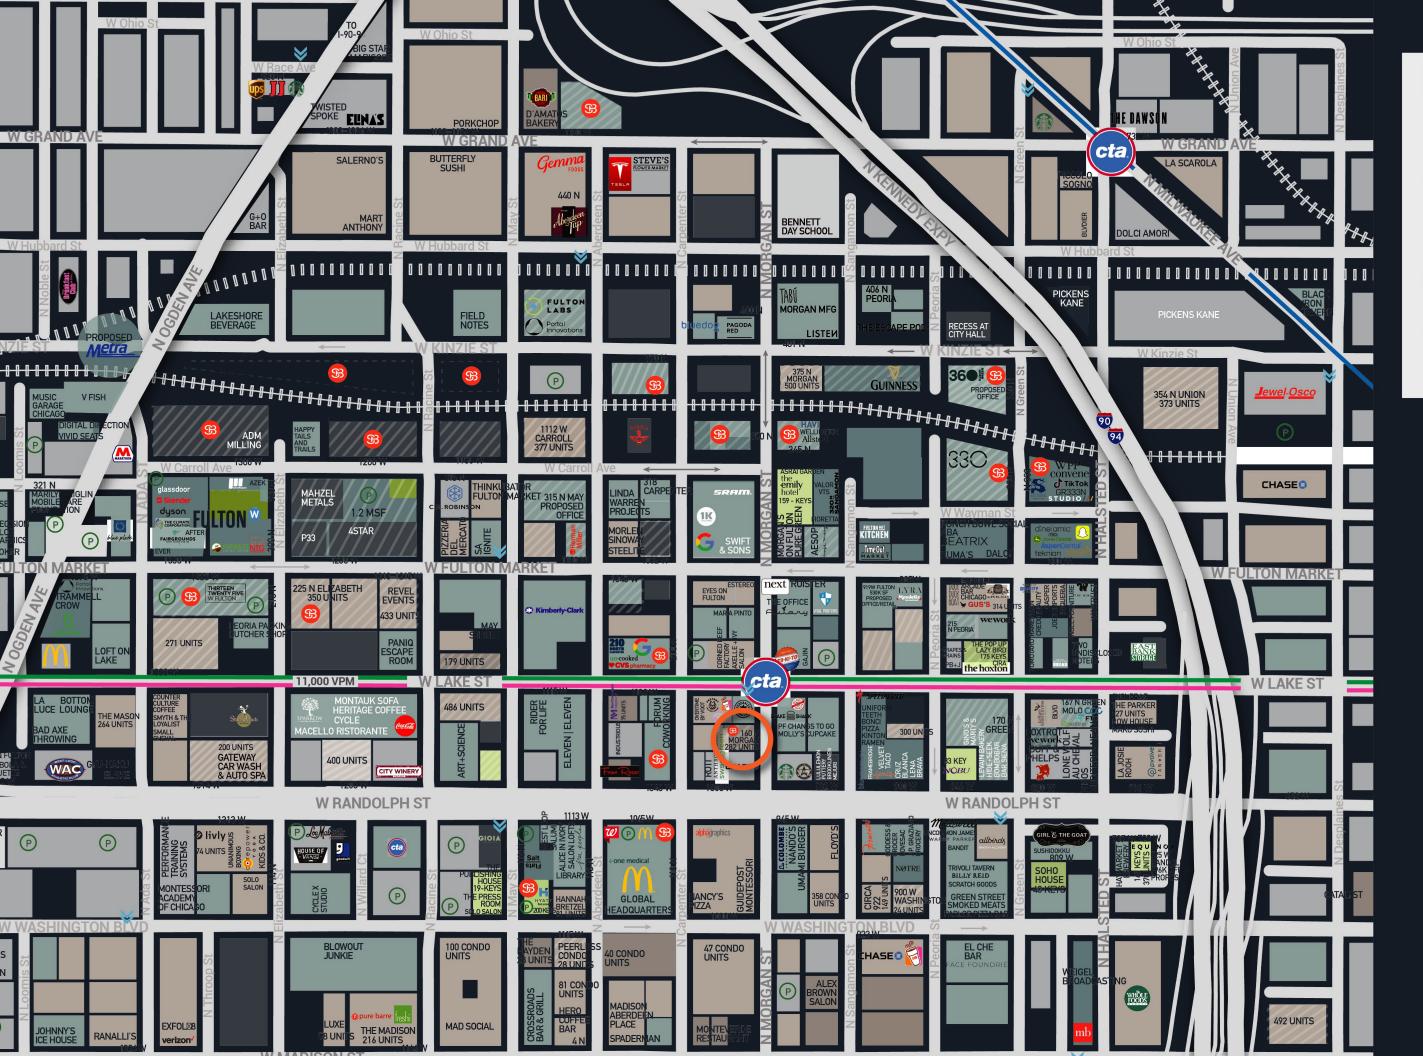

### FULTON MARKET MAP LEGEND

|     | Commercial / Office |
|-----|---------------------|
|     | Industrial          |
|     | Residential         |
|     | Hotels              |
|     | Parks               |
| 1   | Planned             |
| cta | CTA 'L' Station     |
| ≽   | Divvy Station       |
| P   | Parking             |

FULTON MARKET BY THE NUMBERS

(under construction or proposed

I,8/1+ Hotel Keys