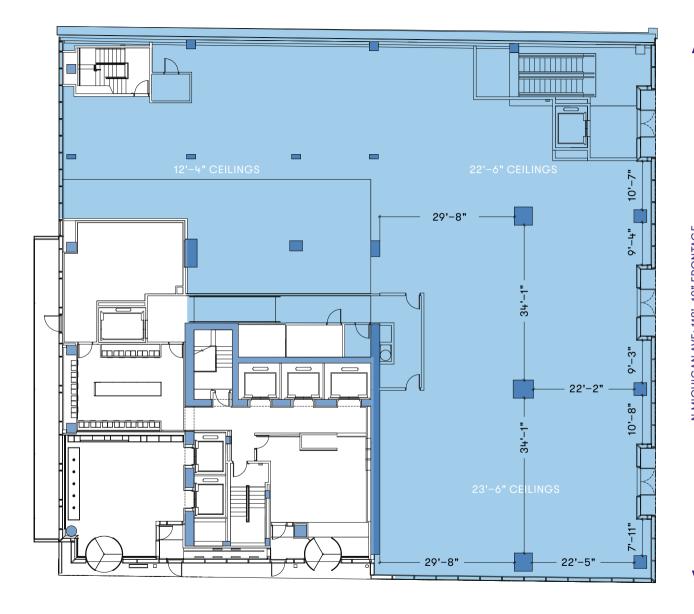

### **280 keys**

With 30 hotels across 11 countries, Citizen M's innovative luxury hybrid hotels give modern travelers a central city experience at an affordable price.

Ceiling Heights: Up to 23'-6" 25,000 SF bi-level availability

# SINGLE

Level 2: Tenant A 14,250 square feet

Ceiling Heights: Up to 16'–8" 25,000 SF bi-level availability

E WACKER PL: 128'-10" FRONTAGE

Level 1: Tenant A 2,570 square feet

Level 1: Tenant B 6,825 square feet

Level 1: Tenant C 725 square feet

Ceiling Heights: Up to 23'-6"