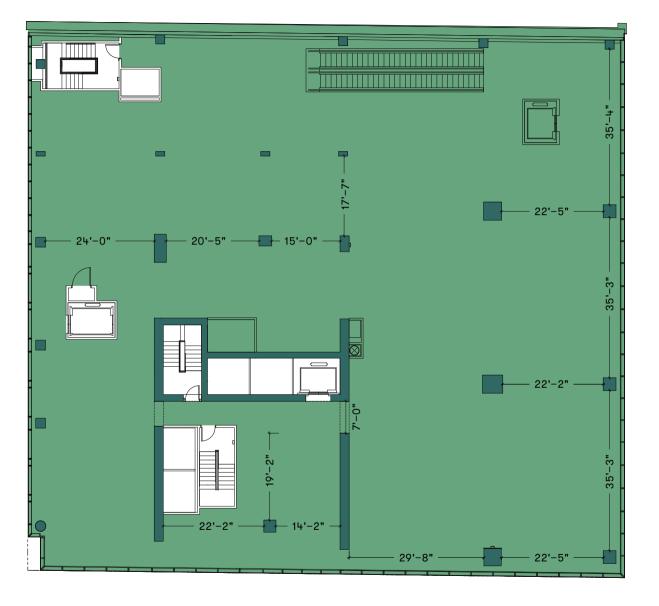

# SINGLE

Level 2: Tenant A 14,250 square feet

Ceiling Heights: Up to 16'–8" 25,000 SF bi-level availability

E WACKER PL: 128'-10" FRONTAGE

Level 1: Tenant A 2,570 square feet

Level 1: Tenant B 6,825 square feet

Level 1: Tenant C 725 square feet

Ceiling Heights: Up to 23'-6"

# MULTI

Level 2: Tenant C 14,250 square feet

Ceiling Heights: Up to 16'–8" 25,000 SF bi-level availability

E WACKER PL: 128'-10" FRONTAGE