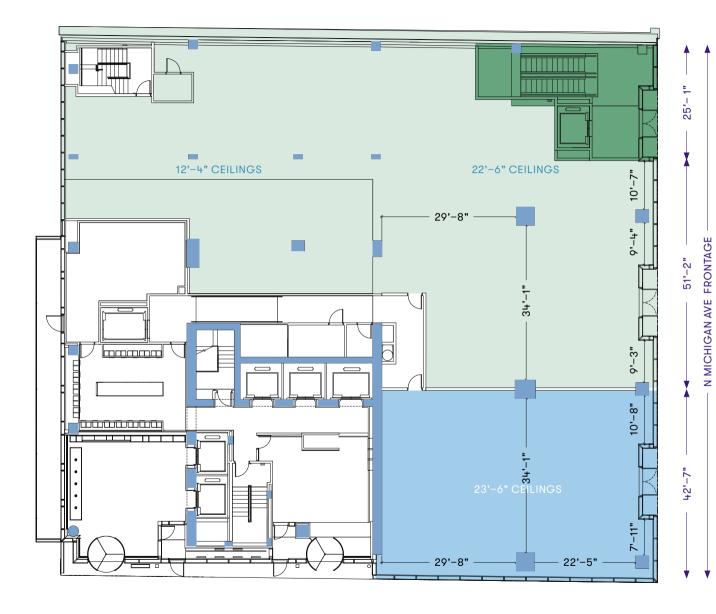

#### AN UNMATCHED OPPORTUNITY

300 North Michigan offers nearly 25,000 SF of bi-level premium retail/ restaurant space at the corner of North Michigan Ave and East Wacker Place.

Divisible to 2,570 SF, this is an unmatched opportunity to reinvent a brand along the Millennium Mile between Millennium Park and the Chicago Riverwalk.

### **280 keys**

With 30 hotels across 11 countries, Citizen M's innovative luxury hybrid hotels give modern travelers a central city experience at an affordable price.

Ceiling Heights: Up to 23'-6" 25,000 SF bi-level availability