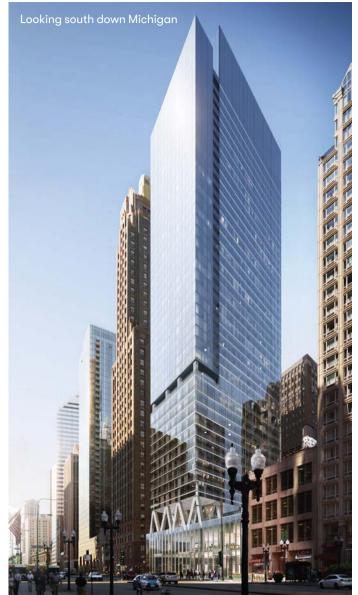

#### AN UNMATCHED OPPORTUNITY

300 North Michigan offers nearly 25,000 SF of bi-level premium retail/ restaurant space at the corner of North Michigan Ave and East Wacker Place.

Divisible to 2,570 SF, this is an unmatched opportunity to reinvent a brand along the Millennium Mile between Millennium Park and the Chicago Riverwalk.

### **280 keys**

With 30 hotels across 11 countries, Citizen M's innovative luxury hybrid hotels give modern travelers a central city experience at an affordable price.

Ceiling Heights: Up to 23'-6" 25,000 SF bi-level availability