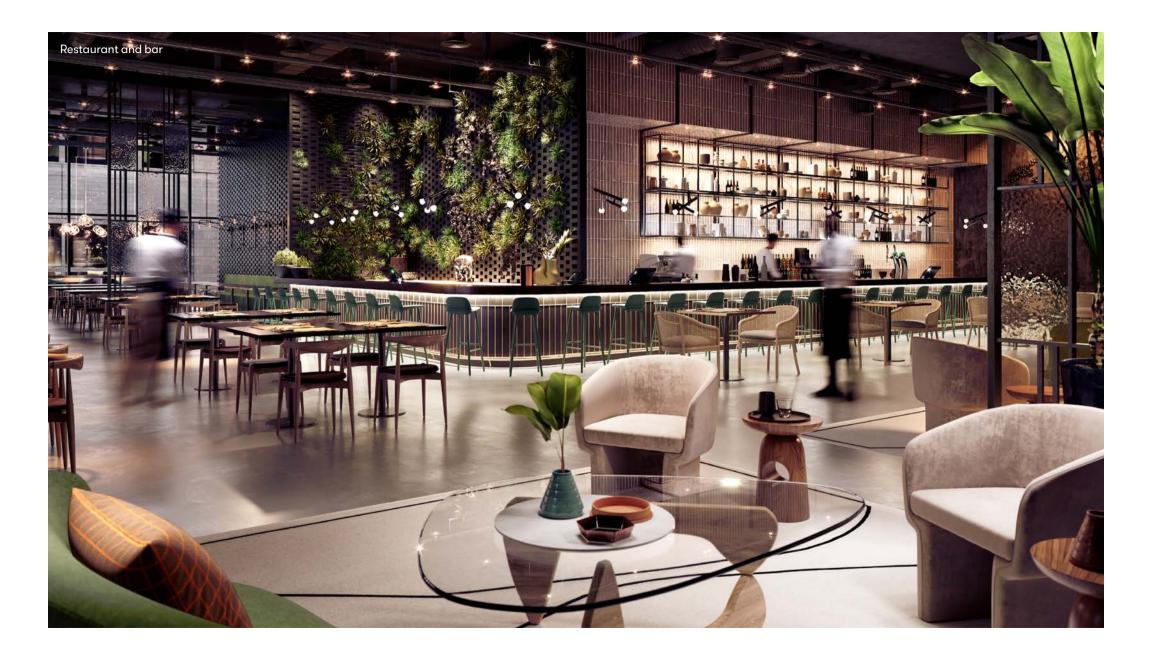

#### AN UNMATCHED OPPORTUNITY

300 North Michigan offers nearly 25,000 SF of bi-level premium retail/ restaurant space at the corner of North Michigan Ave and East Wacker Place.

Divisible to 2,570 SF, this is an unmatched opportunity to reinvent a brand along the Millennium Mile between Millennium Park and the Chicago Riverwalk.

NEXT-GEN FLAGSHIP
NEXT-GEN EXPERIENTIAL
NEXT-GEN DINING
NEXT-GEN EVOLUTIONARY RETAIL