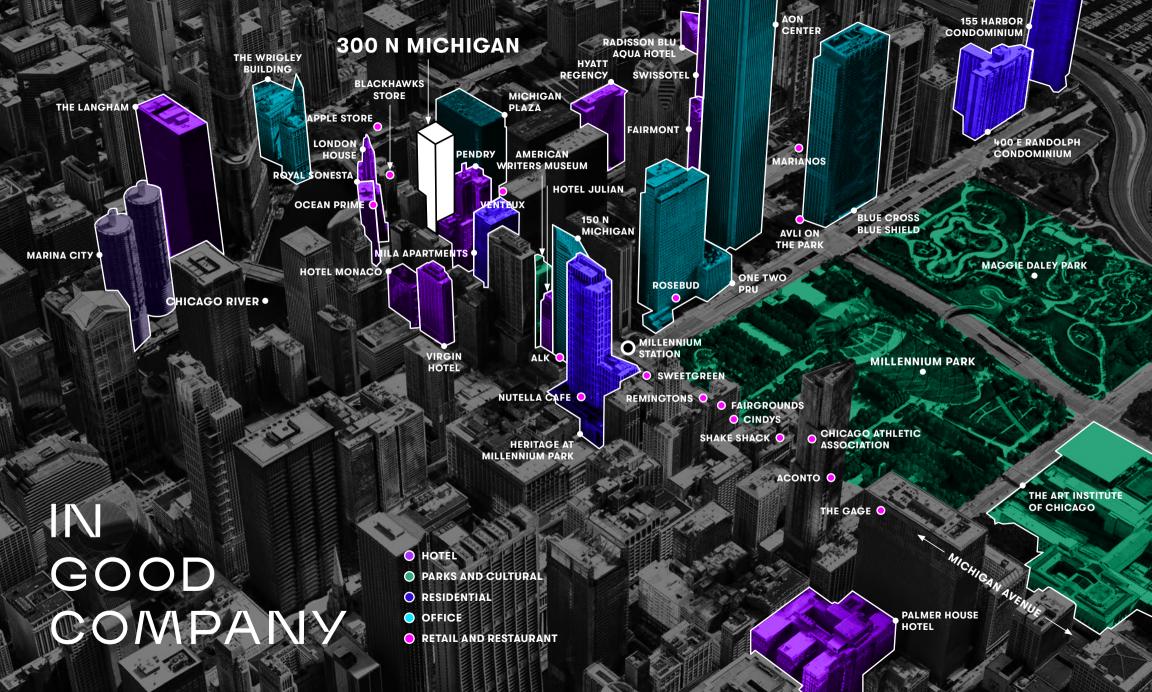

#### AN UNMATCHED OPPORTUNITY

300 North Michigan offers nearly 25,000 SF of bi-level premium retail/ restaurant space at the corner of North Michigan Ave and East Wacker Place.

Divisible to 2,570 SF, this is an unmatched opportunity to reinvent a brand along the Millennium Mile between Millennium Park and the Chicago Riverwalk.

# AT THE EPICENTER

300 North Michigan is in the heart of where Chicago comes together to celebrate. From Millenium Park and Navy Pier — two of the top tourist destinations in the Midwest — to Taste of Chicago and Lollapalooza, 300 North Michigan offers access to millions of annual visitors.