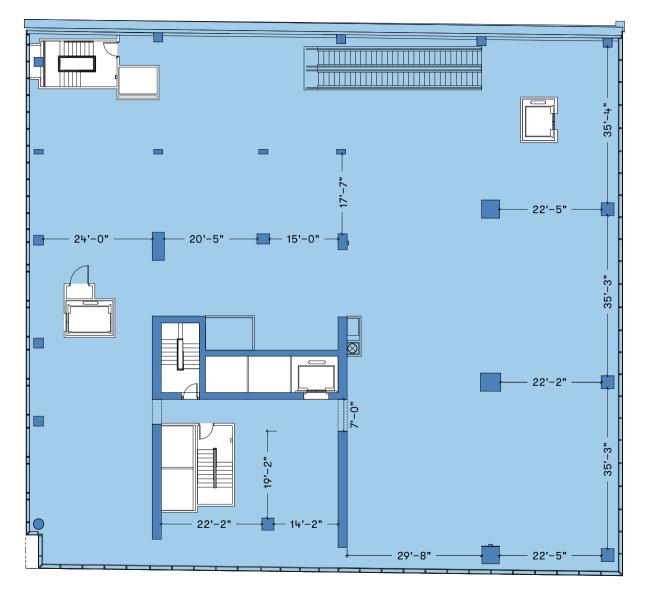

# MULTI

Level 2: Tenant C 14,250 square feet

Ceiling Heights: Up to 16'–8" 25,000 SF bi-level availability

E WACKER PL: 128'-10" FRONTAGE

# SINGLE

Level 2: Tenant A 14,250 square feet

Ceiling Heights: Up to 16'–8" 25,000 SF bi-level availability

E WACKER PL: 128'-10" FRONTAGE

Level 1: Tenant A 2,570 square feet

Level 1: Tenant B 6,825 square feet