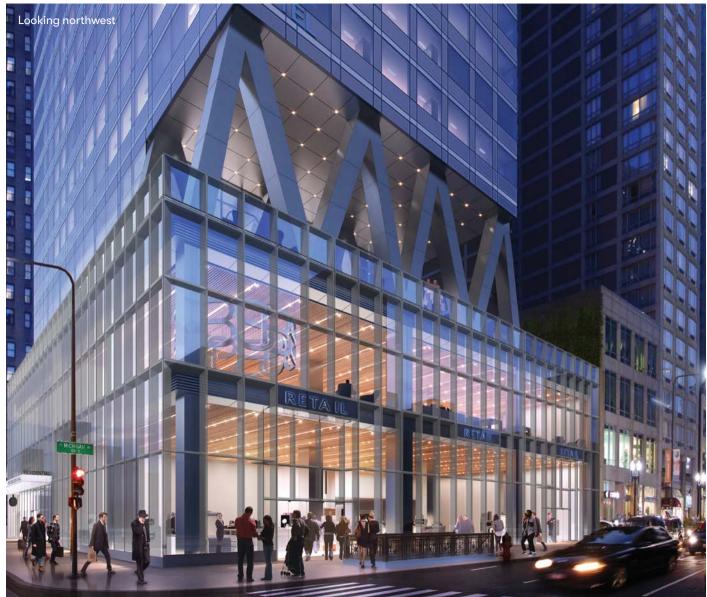

#### AN UNMATCHED OPPORTUNITY

300 North Michigan offers nearly 25,000 SF of bi-level premium retail/ restaurant space at the corner of North Michigan Ave and East Wacker Place.

Divisible to 2,570 SF, this is an unmatched opportunity to reinvent a brand along the Millennium Mile between Millennium Park and the Chicago Riverwalk.

NEXT-GEN FLAGSHIP
NEXT-GEN EXPERIENTIAL
NEXT-GEN DINING
NEXT-GEN EVOLUTIONARY RETAIL